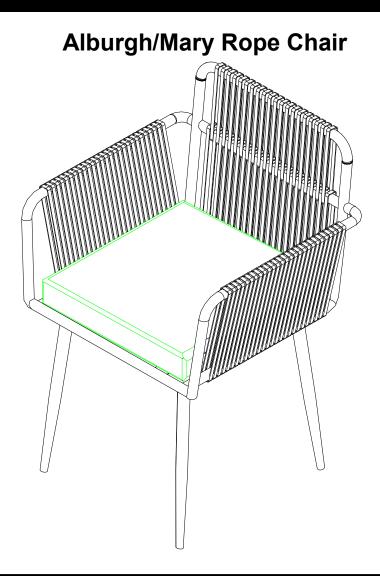

## Part List-Alburgh/Mary Rope Chair

Identifying the hardware-Identify the hardware using the illustrations below.