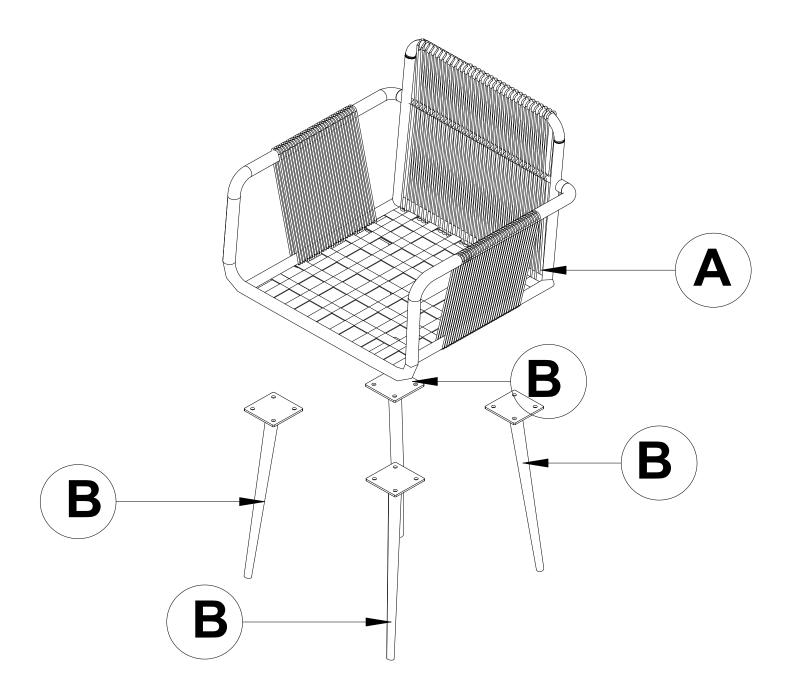

## Part List-Alburgh/Mary Rope Chair

Identifying the hardware-Identify the hardware using the illustrations below.