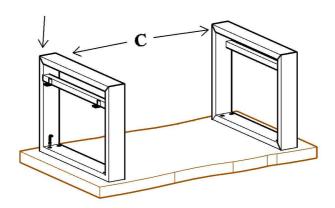

#### Step 3

Lay Top (A) upside down and attach 2 Legs (C) using 8 6M x 35MM Bolts (D). **DO NOT TIGHTEN FIRMLY AT THIS TIME.** 

Step 4
Lay on side and attach Shelf (B) to Legs (C) using 4 6M x 20MM Bolts (E).

TIGHTEN ALL BOLTS FIRMLY AT THIS TIME USING ALLEN KEY (F). SET COFFEE TABLE UPRIGHT.