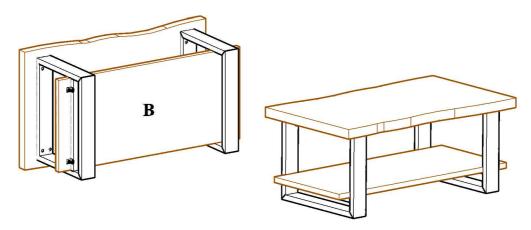

#### Step 3

Lay Top (A) upside down and attach 2 Legs (C) using 8 6M x 35MM Bolts (D). **DO NOT TIGHTEN FIRMLY AT THIS TIME.** 

Step 4
Lay on side and attach Shelf (B) to Legs (C) using 4 6M x 20MM Bolts (E).

TIGHTEN ALL BOLTS FIRMLY AT THIS TIME USING ALLEN KEY (F). SET COFFEE TABLE UPRIGHT.