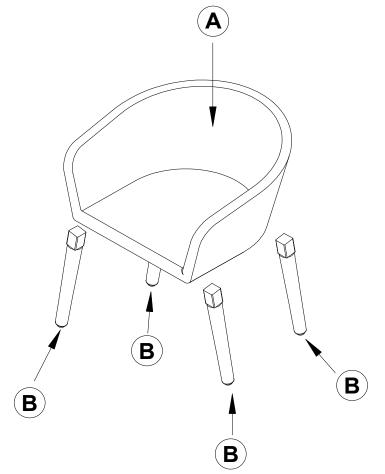

## Part List- Chair

Identifying the hardware-Identify the hardware using the illustrations below.

www.boltonfurniture.com