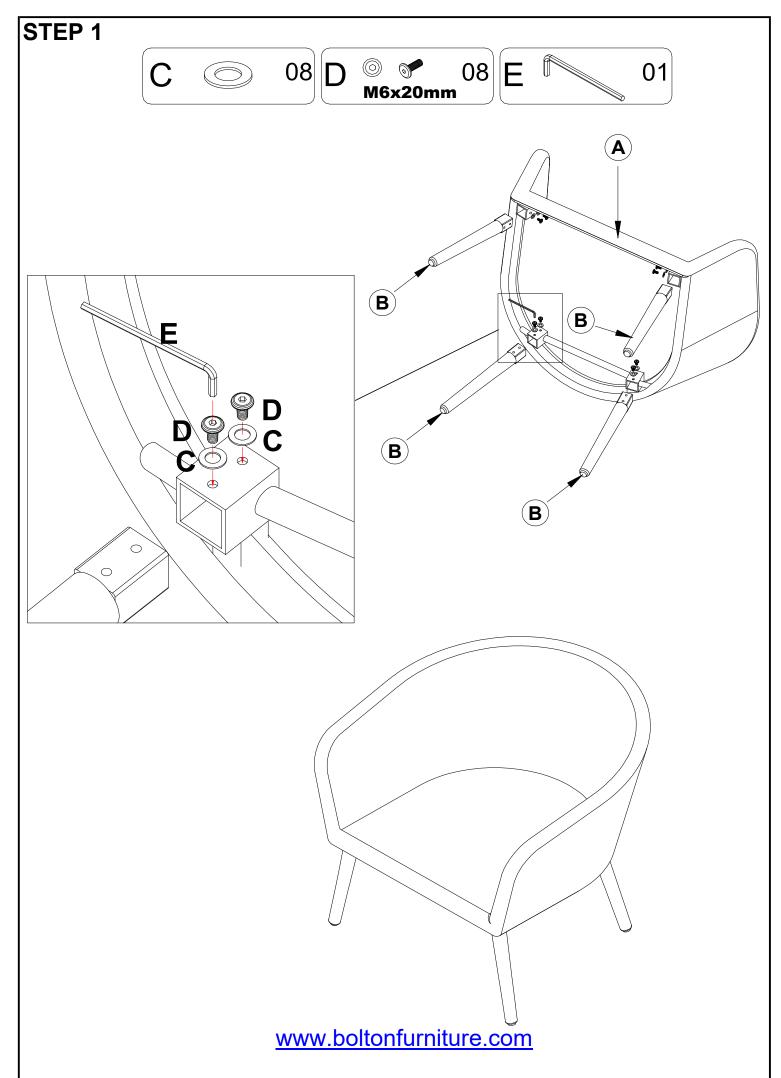

## Part List- Chair

Identifying the hardware-Identify the hardware using the illustrations below.

www.boltonfurniture.com