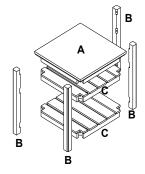

#### **Parts**

| NO. | DRAWING | DESCRIPTION | QTY. |
|-----|---------|-------------|------|
| A   |         | ТОР         | 1    |
| В   |         | POST        | 4    |
| С   |         | SHELF       | 2    |