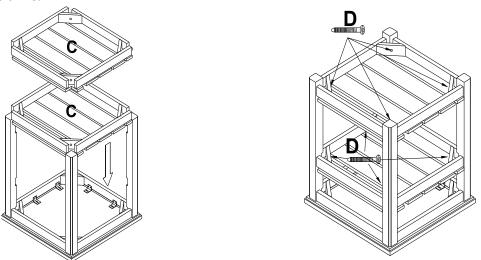

## Step 4

Attach Bottom & Middle Shelf (C) to Post (B) using 8-45MM Hex Bolts (D). **Note: Tighten all 45MM Hex Bolts at this time**.