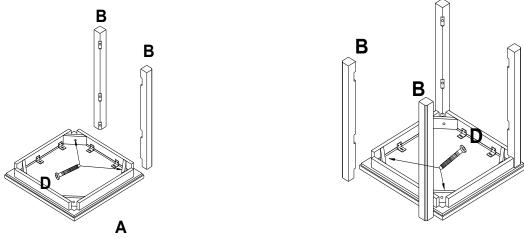

### Step 3

Lay Top (A) upside down on a non abrasive surface. Attach 4 Posts (B) using 4-45MM Hex Bolts (D). **NOTE: Do not tighen firmly at this time.** 