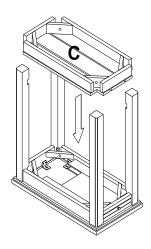

## Step 3

Lay Top Assembly (A) upside down on a non abrasive surface. Attach 4 Posts (B) using 4-45MM Hex Bolts (D). **NOTE: Do not tighen firmly at this time.** 

Step 4

Position Bottom (C) between Post (B) Attach Bottom using 4-45MM Hex Bolts (D). **Note: TIGHTEN ALL BOLTS AT THIS TIME!** 