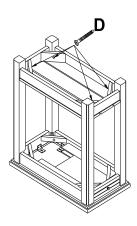

## Step 3

Lay Top Assembly (A) upside down on a non abrasive surface. Attach 4 Posts (B) using 4-45MM Hex Bolts (D). **NOTE: Do not tighen firmly at this time.** 

Step 4

Position Bottom (C) between Post (B) Attach Bottom using 4-45MM Hex Bolts (D). **Note: TIGHTEN ALL BOLTS AT THIS TIME!** 