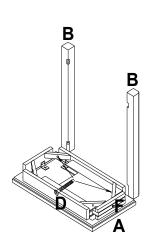

## Step 3

Lay Top Assembly (A) upside down on a non abrasive surface. Attach 4 Posts (B) using 4-45MM Hex Bolts (D). **NOTE: Do not tighen firmly at this time.** 

Step 4

Position Bottom (C) between Post (B) Attach Bottom using 4-45MM Hex Bolts (D). **Note: TIGHTEN ALL BOLTS AT THIS TIME!** 