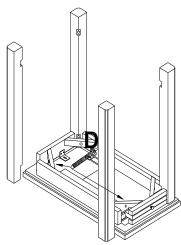

## Step 3

Lay Top Assembly (A) upside down on a non abrasive surface. Attach 4 Posts (B) using 4-45MM Hex Bolts (D). **NOTE: Do not tighen firmly at this time.** 

Step 4

Position Bottom (C) between Post (B) Attach Bottom using 4-45MM Hex Bolts (D). **Note: TIGHTEN ALL BOLTS AT THIS TIME!** 