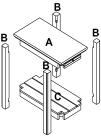

### **Parts**

| NO. | DRAWING | DESCRIPTION | QTY. |
|-----|---------|-------------|------|
| A   |         | ТОР         | 1    |
| В   |         | POST        | 4    |
| С   |         | воттом      | 1    |