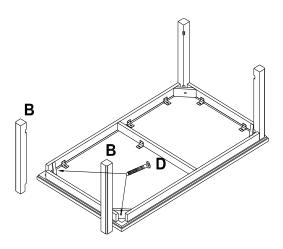

### Step 4

Position Bottom (C) between the legs. Attach Bottom (C) to Post (B) using 4-45MM Hex Bolts (D). **Note: TIGHTEN ALL BOLTS AT THIS TIME!** 