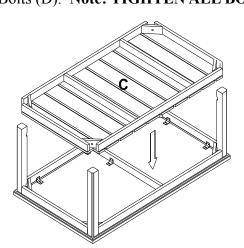

### Step 4

Position Bottom (C) between the legs. Attach Bottom (C) to Post (B) using 4-45MM Hex Bolts (D). **Note: TIGHTEN ALL BOLTS AT THIS TIME!** 