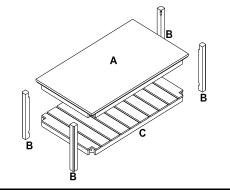

#### **Parts**

| NO. | DRAWING | DESCRIPTION | QTY. |
|-----|---------|-------------|------|
| A   |         | ТОР         | 1    |
| В   |         | POST        | 4    |
| С   |         | воттом      | 1    |