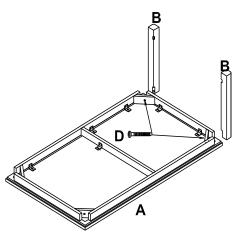

## Step 3

Lay Top (A) upside down on a non abrasive surface. Attach 4 Posts (B) using 4-45MM Hex Bolts (D). **NOTE: Do not tighen firmly at this time.** 