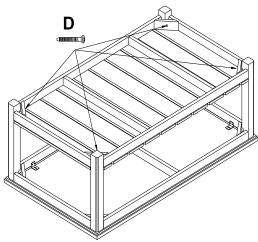

## Step 3

Lay Top (A) upside down on a non abrasive surface. Attach 4 Posts (B) using 4-45MM Hex Bolts (D). **NOTE: Do not tighen firmly at this time.** 