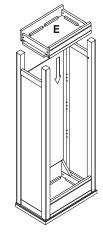

#### STEP 5

Position Bottom Panel (E) between the Left and Right Ends. Align the Groove in the Bottom with the Back Panel. Attach bottom panel (E) to Right and Left End Panels (B) and (C) with 4 M6 \* 35MM Bolts (G). Use Wrench (I) to install and tighten all Bolts.

At this point tighten all assembly bolts.