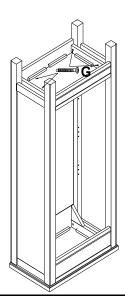

### STEP 3

Position Top Assembly (A) upside down on non-abrasive surface. Attach Left Side Panel (B) using 2 M6 \* 35MM Bolts (G). Use Wrench (I) to install Bolts.

Position Back Panel (D) in to grooves on Left Side Panel (B) and in Back Rail on Top (A).

# Do not over tighten Bolts at this time. Assemble Loose.