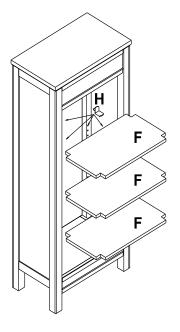

### STEP 6

Position assembled Bookcase upright. Insert 12 Adjustable Shelf Support (H) in to desired location. Position 3 Adjustable Shelves (F) on to the Adjustable Shelf Supports. Make sure the Adjustable Shelves are Seated Firmly down on the Shelf Supports.