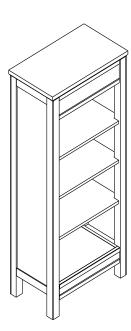

### STEP 6

Position assembled Bookcase upright. Insert 12 Adjustable Shelf Support (H) in to desired location. Position 3 Adjustable Shelves (F) on to the Adjustable Shelf Supports. Make sure the Adjustable Shelves are Seated Firmly down on the Shelf Supports.