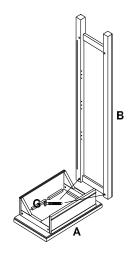

### STEP 3

Position Top Assembly (A) upside down on non-abrasive surface. Attach Left Side Panel (B) using 2 M6 \* 35MM Bolts (G). Use Wrench (I) to install Bolts.

Position Back Panel (D) in to grooves on Left Side Panel (B) and in Back Rail on Top (A).

# Do not over tighten Bolts at this time. Assemble Loose.