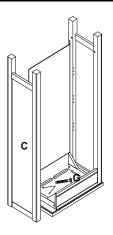

### STEP 4

Align groove in Right Side Panel (C) with Back Panel. Attach Right Side Panel (C) to top panel (A) using 2 M6 \* 35MM Bolts (G). Use Wrench (I) to install Bolts.

# Do not over tighten Bolts at this time. Assemble Loose.