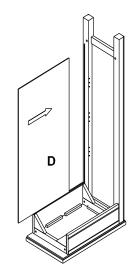

### STEP 4

Align groove in Right Side Panel (C) with Back Panel. Attach Right Side Panel (C) to top panel (A) using 2 M6 \* 35MM Bolts (G). Use Wrench (I) to install Bolts.

# Do not over tighten Bolts at this time. Assemble Loose.