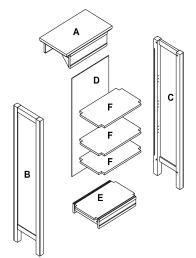

| NO. | DRAWING    | DESCRIPTION  | QTY. |
|-----|------------|--------------|------|
| Α   |            | ТОР          | 1    |
| В   |            | SIDE PANEL-L | 1    |
| С   |            | SIDE PANEL-R | 1    |
| D   |            | ВАСК         | 1    |
| E   |            | воттом       | 1    |
| F   | $\Diamond$ | SHELF        | 3    |

| NO. | DRAWING     | DESCRIPTION      | QTY. |
|-----|-------------|------------------|------|
| G   | Ħ           | M6*35MM<br>BOLT  | 8    |
| Н   | <b>\$</b> . | SHELF<br>SUPPORT | 12   |
| I   |             | WRENCH           | 1    |
| J   |             | ANTI-TIP BAG     | 1    |

STEP 1

Identify and count all parts using diagram above.