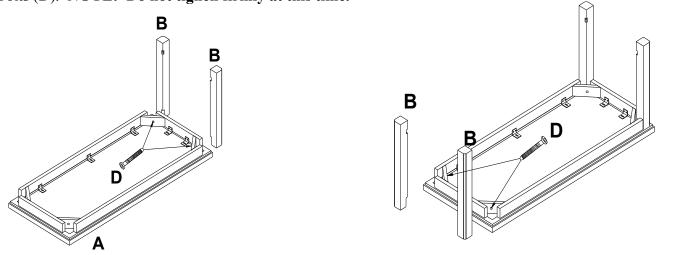

#### Step 3

Lay Top (A) upside down on a non abrasive surface. Attach 4 Posts (B) using 4-45MM Hex Bolts (D). **NOTE: Do not tighen firmly at this time.** 