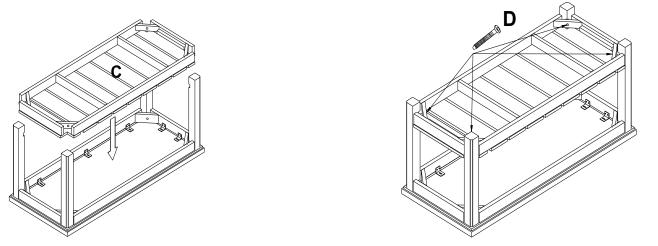

### Step 4

Position Bottom (C) between 4 post. Attach Bottom (C) using 4-45MM Hex Bolts (D). **Note: TIGHTEN ALL BOLTS AT THIS TIME**!