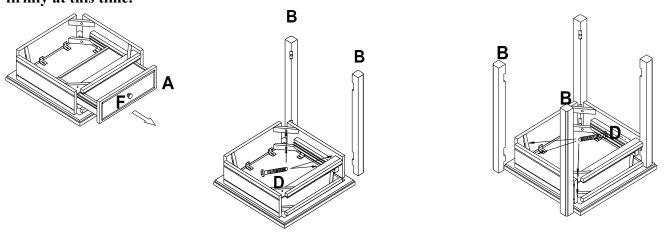

## **End Table Assembly Instructions**

|     |         |             | Pa   | rts |         |                 |      |
|-----|---------|-------------|------|-----|---------|-----------------|------|
| NO. | DRAWING | DESCRIPTION | QTY. | NO. | DRAWING | DESCRIPTION     | QTY. |
| Α   |         | ТОР         | 1    | D   |         | M6*45MM<br>BOLT | 12   |
|     |         |             |      | E   |         | WRENCH          | 1    |
| В   |         | POST        | 4    | F   | Ô       | METAL KNOB      | 1    |
|     |         |             |      | G   | Quantum | KNOB SCREW      | 1    |
| С   |         | воттом      | 1    | A   |         |                 |      |
|     |         |             |      |     | B       | B<br>C<br>B     |      |

#### Step 3

Remove the Drawer from Top Assembly (A). Lay Top Assembly (A) upside down on a non abrasive surface. Attach 4 Posts (B) using 8-45MM Hex Bolts (D). **NOTE: Do not tighen firmly at this time.** 