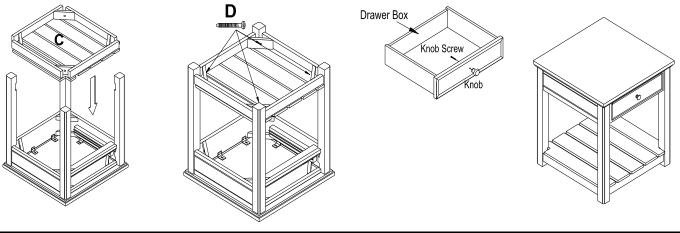

## **End Table Assembly Instructions**

|     |         |             | Pa   | rts |         |                 |      |
|-----|---------|-------------|------|-----|---------|-----------------|------|
| NO. | DRAWING | DESCRIPTION | QTY. | NO. | DRAWING | DESCRIPTION     | QTY. |
| Α   |         | ТОР         | 1    | D   |         | M6*45MM<br>BOLT | 12   |
|     |         |             |      | E   |         | WRENCH          | 1    |
| В   |         | POST        | 4    | F   | Ô       | METAL KNOB      | 1    |
|     |         |             |      | G   | Quantum | KNOB SCREW      | 1    |
| С   |         | воттом      | 1    | A   |         |                 |      |
|     |         |             |      |     | B       | B<br>C<br>B     |      |

#### Step 4

Attach Bottom (C) to Post (B) using 4-45MM Hex Bolts (D). Note: TIGHTEN ALL **BOLTS AT THIS TIME!** Attach wooden knob to outside of drawer front. Insert the Drawer in to the Top Assembly.