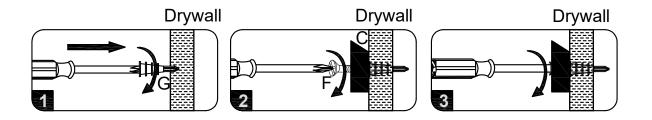

# Step 3

Remove the French Cleat (C) from the back of the Bath Wall Mounted Cabinet(A) by unscrewing 2 pre-installed Wood Screws (E) from the top of the cabinet. Locate studs behind drywall in desired location. Attach French Cleat (C) to Wall Studs in 4 locations with Wood Screws (E)

If hole locations do not align with stud in wall, install the EZ Anchor(G) in to drywall by tapping it in to the predrilled pilot holes up to the thread, and then screwing the EZ Anchor in to the drywall. Attach Cleat (C) using 4 wood screw (F) to EZ Anchors. NOTE: Cleat could be secured using combination of Studs and EZ Anchors.