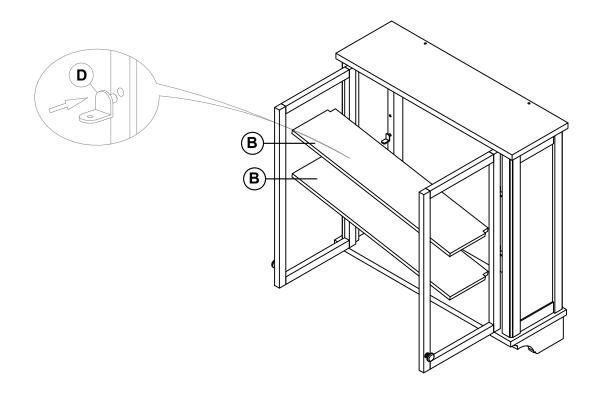

**Step 4**Insert 8-Shelf Clips (D) in Holes on Side Frames at desired location. Place Shelves (B) on Shelf Clips (D).

#### Step 5

Set Bath Wall Mounted Cabinet(A) on French Cleat (C). Secure Bath Wall Mounted Cabinet (A) to French Cleat (C) by installing 2 Wood Screws (E).