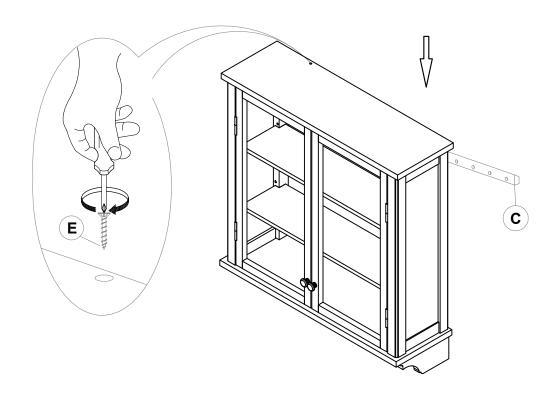

# Step 3

Remove the French Cleat (C) from the back of the Bath Wall Mounted Cabinet(A) by unscrewing 2 pre-installed Wood Screws (E) from the top of the cabinet. Locate studs behind drywall in desired location. Attach French Cleat (C) to Wall Studs in 4 locations with Wood Screws (E)

If hole locations do not align with stud in wall, install the EZ Anchor(G) in to drywall by tapping it in to the predrilled pilot holes up to the thread, and then screwing the EZ Anchor in to the drywall. Attach Cleat (C) using 4 wood screw (F) to EZ Anchors. NOTE: Cleat could be secured using combination of Studs and EZ Anchors.