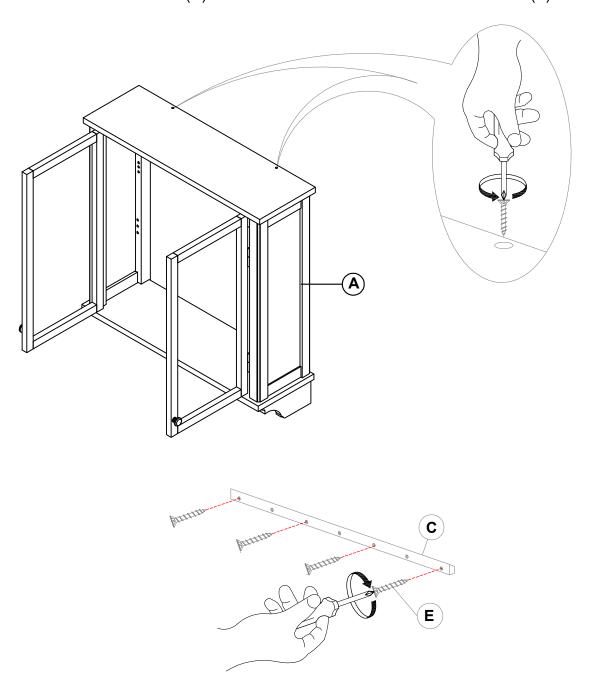

# Step 3

Remove the French Cleat (C) from the back of the Bath Wall Mounted Cabinet(A) by unscrewing 2 pre-installed Wood Screws (E) from the top of the cabinet. Locate studs behind drywall in desired location. Attach French Cleat (C) to Wall Studs in 4 locations with Wood Screws (E)

If hole locations do not align with stud in wall, install the EZ Anchor(G) in to drywall by tapping it in to the predrilled pilot holes up to the thread, and then screwing the EZ Anchor in to the drywall. Attach Cleat (C) using 4 wood screw (F) to EZ Anchors. NOTE: Cleat could be secured using combination of Studs and EZ Anchors.