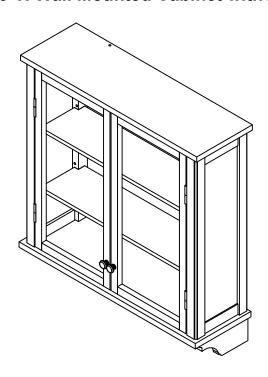

#### Bath 27"W x 29"H Wall Mounted Cabinet with Towel Rod

Thank you for purchasing the Bath 27"Wx29"H Wall Mounted Cabinet With Towel Rod from ALATERRE FURNITURE. We have found it helpful to have a second person present during the assembly process.

## Bath 27"W x 29"H Wall Mounted Cabinet withTowel Rod