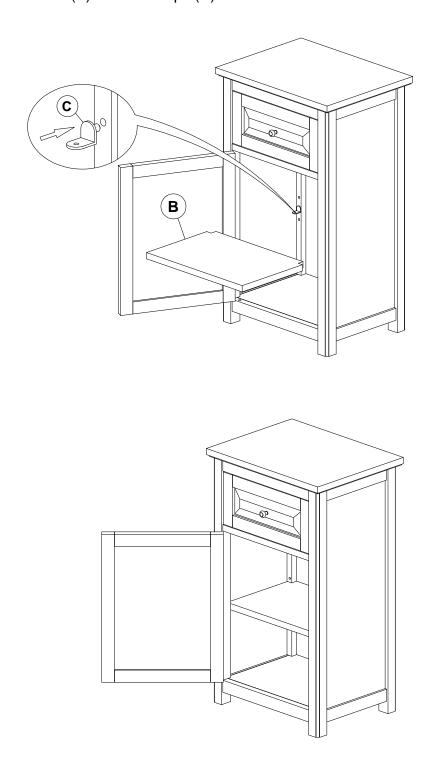

## Step 1

Open the door of Storage Delux Base (A), Insert 4-Shelf Clips (C) in Holes on Side Frames at desired location. Place Shelf (B) on Shelf Clips (C).