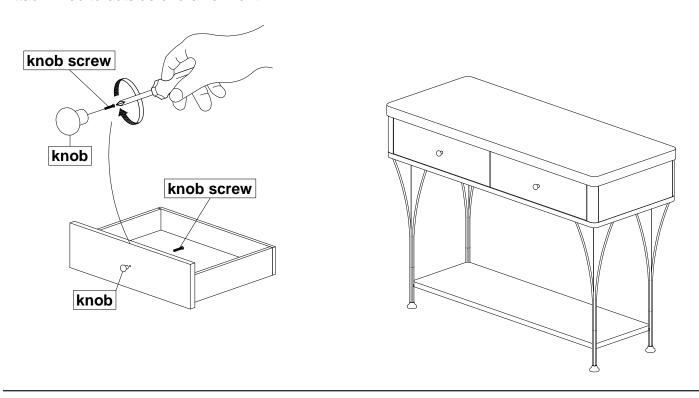

7/9/2018 2 of 3 Console Table with drawer

Attach knob to outside of drawer front.