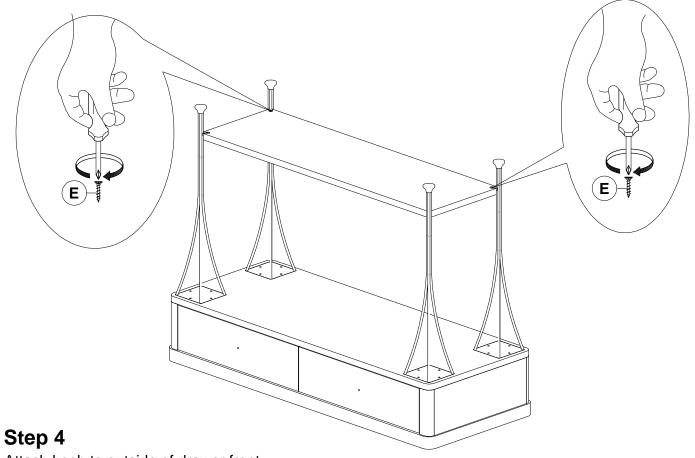

#### Step 3

Lay Top Frame Assembly (A) upside down on a non abrasive surface. Attach Metal Leg (C) to Top Frame (A) using 16-M6x20MM Hex Bolts (D). NOTE: DO NOT TIGHTEN ALL BOLTS AT THIS TIME!

Attach Shelf (B) to tab on Metal Legs (C) using 4-3.5x12MM Wood Screws (E). NOTE: TIGHTEN ALL BOLTS AT THIS TIME!

7/9/2018 2 of 3 Console Table with drawer

Attach knob to outside of drawer front.