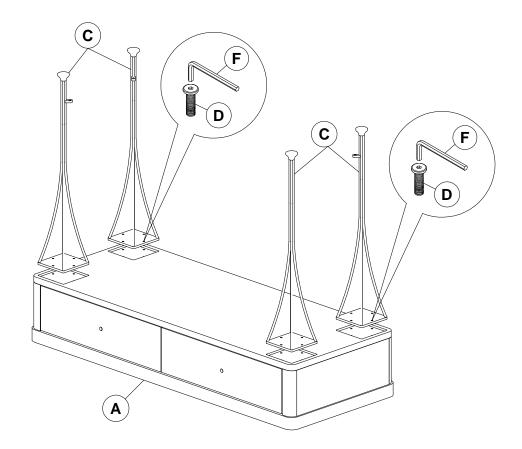

#### Step 3

Lay Top Frame Assembly (A) upside down on a non abrasive surface. Attach Metal Leg (C) to Top Frame (A) using 16-M6x20MM Hex Bolts (D). NOTE: DO NOT TIGHTEN ALL BOLTS AT THIS TIME!

Attach Shelf (B) to tab on Metal Legs (C) using 4-3.5x12MM Wood Screws (E). NOTE: TIGHTEN ALL BOLTS AT THIS TIME!