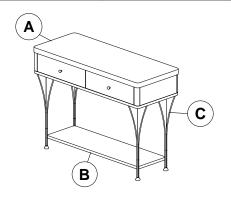

### **Parts**

| NO. | DRAWING | DESCRIPTION | QTY |
|-----|---------|-------------|-----|
| A   |         | TOP FRAME   | 1   |
| В   |         | SHELF       | 1   |
| С   |         | METAL LEG   | 4   |