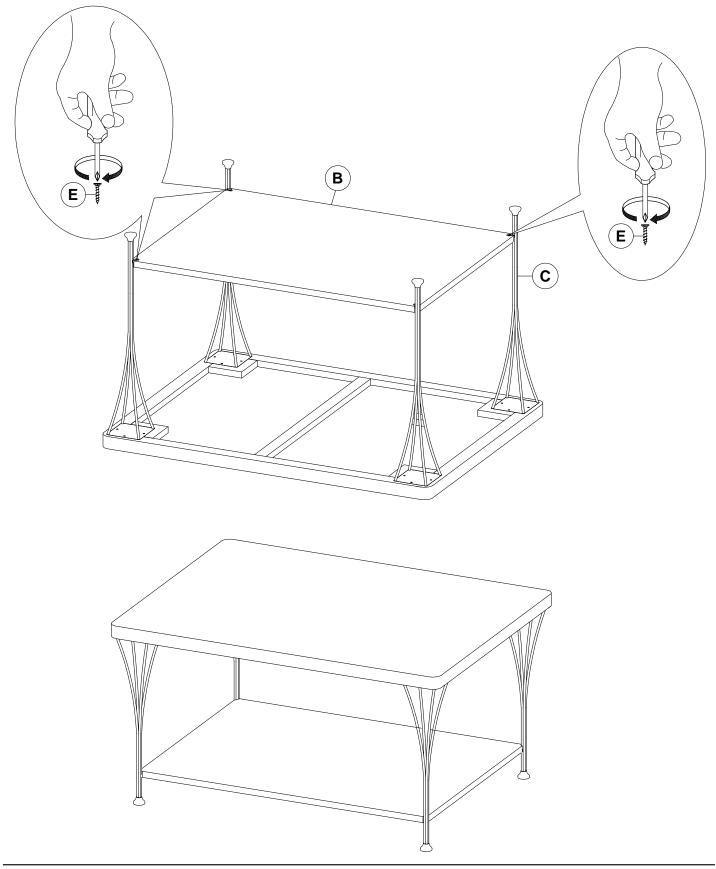

#### Step 3

Lay Table Top Assembly (A) upside down on a non abrasive surface. Attach Metal Leg (C) to Table Top (A) using 16-M6x20MM Hex Bolts (D). NOTE: DO NOT TIGHTEN ALL BOLTS AT THIS TIME !

Attach Shelf (B) to tab on Metal Legs (C) using 4-3.5x12MM Wood Screws (E). NOTE: TIGHTEN ALL BOLTS AT THIS TIME !