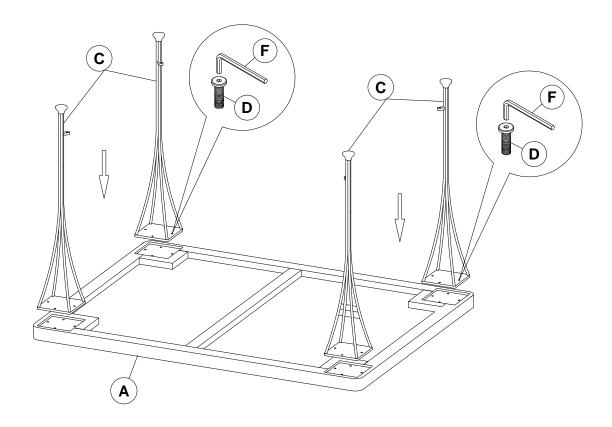

#### Step 3

Lay Table Top Assembly (A) upside down on a non abrasive surface. Attach Metal Leg (C) to Table Top (A) using 16-M6x20MM Hex Bolts (D). NOTE: DO NOT TIGHTEN ALL BOLTS AT THIS TIME !

Attach Shelf (B) to tab on Metal Legs (C) using 4-3.5x12MM Wood Screws (E). NOTE: TIGHTEN ALL BOLTS AT THIS TIME !