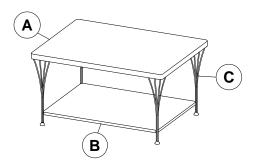

# **End table Assembly Instructions**

| NO. | DRAWING | DESCRIPTION | QTY |
|-----|---------|-------------|-----|
| A   |         | TABLE TOP   | 1   |
| в   |         | SHELF       | 1   |
| с   | ł       | METAL LEG   | 4   |