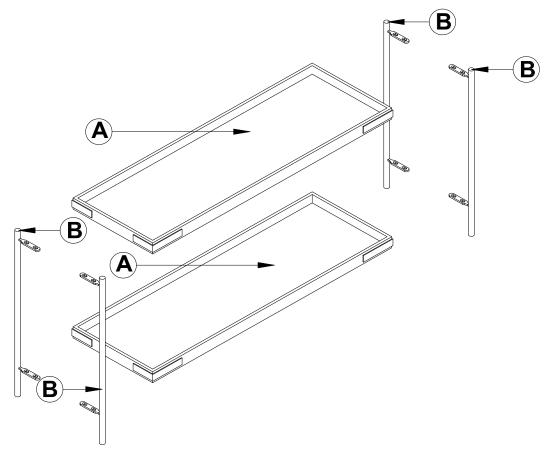

## Part List-TV Console

Identifying the hardware-Identify the hardware using the illustrations below.

www.boltonfurniture.com