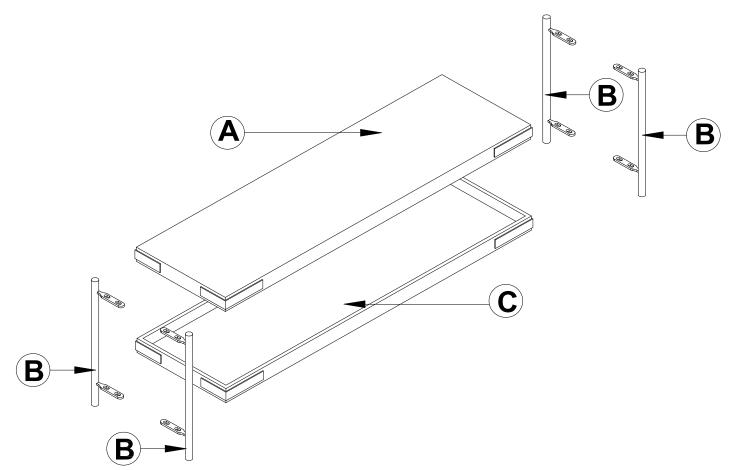

## Part List-42" Bench

Identifying the hardware-Identify the hardware using the illustrations below.

www.boltonfurniture.com