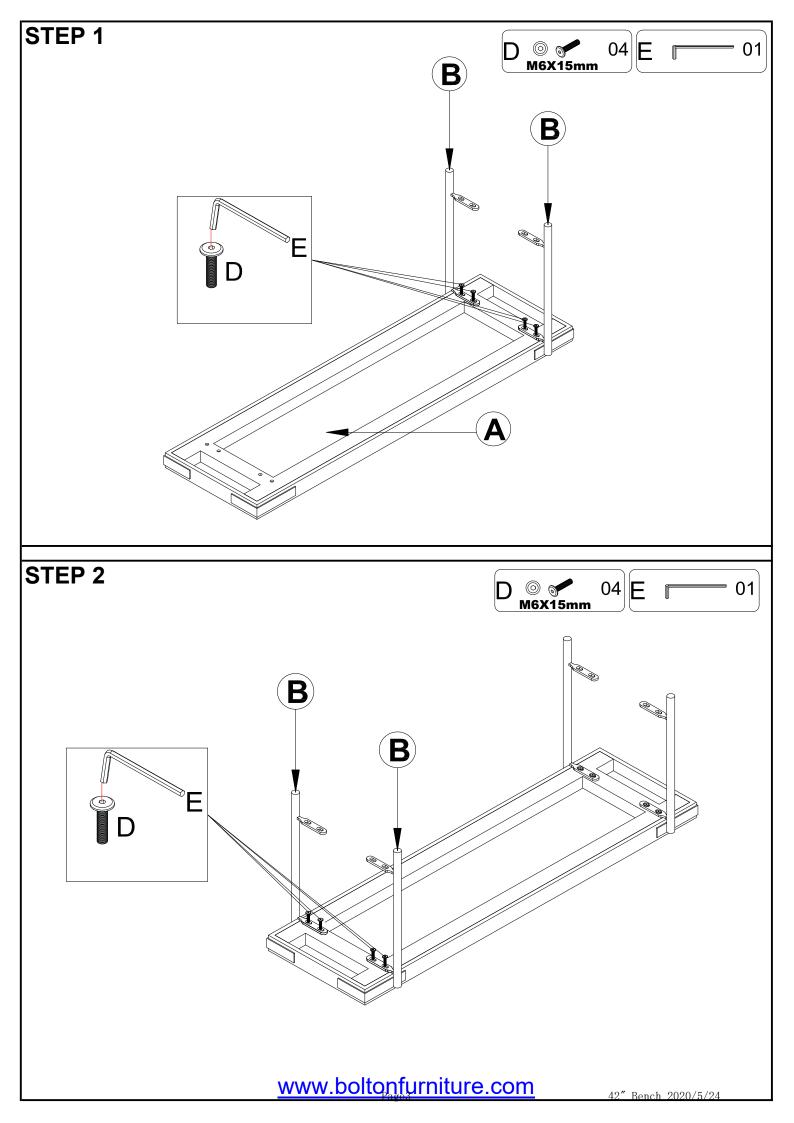

-------------------------------------------------------------------------------------------------------------------------------------------------------------------------------------------------------------------------------------------------------------------------------------------------------------------------------------------------------------------------------------------------|---------------|
| . Use of power tool to assemble<br>this product will invalidate any<br>claim and damage this product<br>making it unsafe!!!<br>. Please assemble on a clean soft<br>surface to avoid damage. | +<br>(1) 12 1 2<br>(1) 12 1 |               |

www.boltonfurniture.com

## Part List-42" Bench



Identifying the hardware-Identify the hardware using the illustrations below.



www.boltonfurniture.com