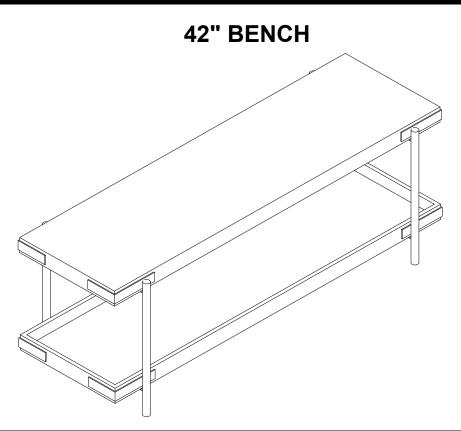

## Part List-42" Bench

Identifying the hardware-Identify the hardware using the illustrations below.

www.boltonfurniture.com