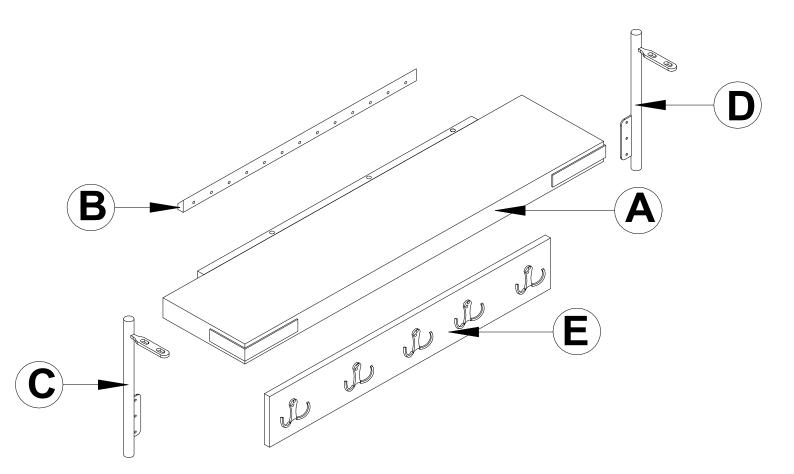

### www.boltonfurniture.com

Identifying the hardware-Identify the hardware using the illustrations below.

www.boltonfurniture.com