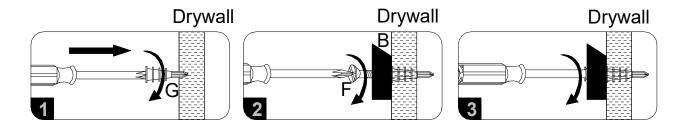

Step 7: If hole locations do not align with stud in wall, install the EZ Anchor(G) in to drywall by tapping it in to the predrilled pilot holes up to the thread, and then screwing the EZ Anchor in to the drywall. Attach Cleat (B) using wood screw (F) to EZ Anchors. NOTE: Cleat could be secured using combination of Studs and EZ Anchors.