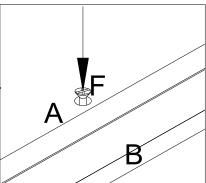

Step 5: Using Cleat (B) as template, align holes in cleat to studs in wall. Drill 1/8" pilot holes 3/4" deep.

Step 6: Attach French Cleat (B) to Studs in wall in at least 3 locations using wood screws (F)

Step 7: If hole locations do not align with stud in wall, install the EZ Anchor(G) in to drywall by tapping it in to the predrilled pilot holes up to the thread, and then screwing the EZ Anchor in to the drywall. Attach Cleat (B) using wood screw (F) to EZ Anchors. NOTE: Cleat could be secured using combination of Studs and EZ Anchors.

Step 8: Hang coat hook on cleat. Secure in 3 places using wood screw (F).