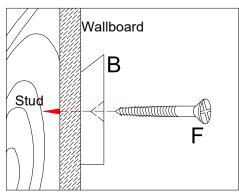

Step 5: Using Cleat (B) as template, align holes in cleat to studs in wall. Drill 1/8" pilot holes 3/4" deep.

Step 6: Attach French Cleat (B) to Studs in wall in at least 3 locations using wood screws (F)

Step 7: If hole locations do not align with stud in wall, install the EZ Anchor(G) in to drywall by tapping it in to the predrilled pilot holes up to the thread, and then screwing the EZ Anchor in to the drywall. Attach Cleat (B) using wood screw (F) to EZ Anchors. NOTE: Cleat could be secured using combination of Studs and EZ Anchors.