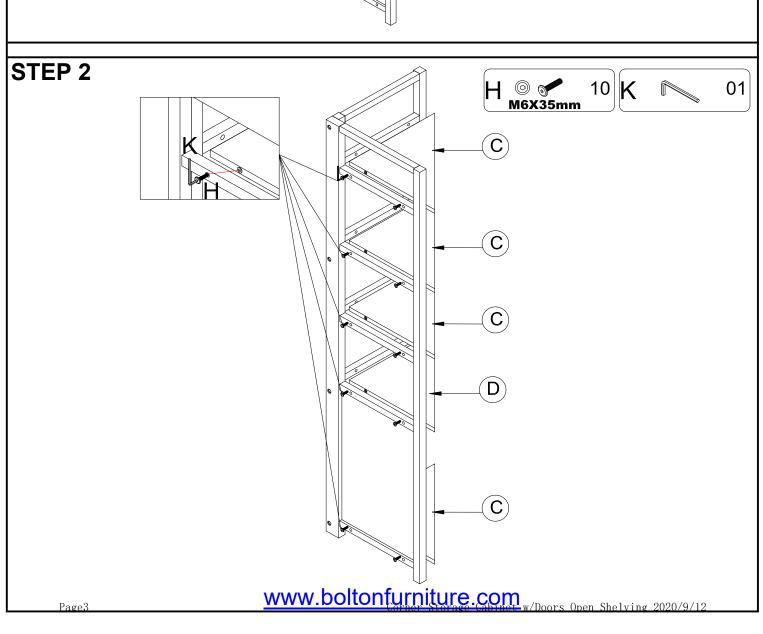

## **ASSEMBLY INSTRUCTIONS**

## Corner Storage Cabinet w/Doors & Open Shelving



## REPLACEMENT PARTS

Please do not contact the company purchased from as we can help you faster.

Order replacement parts and hardware at "boltonfurniture.com"



www.boltonfurniture.com

Part List-Corner Storage Cabinet w/Doors & Open Shelving



**Identifying the hardware**-Identify the hardware using the illustrations below.



www.boltonfurniture.com







www.boltonfurniture.com



## "M" Anti-Tip Bag

| A | 4x14 Screw | 02 | С | Plastic wall bracket | 02 |
|---|------------|----|---|----------------------|----|
| В | 4x35 Screw | 02 | D | Nylon strap 1 40mm   | 01 |

Secure to Stud behind Wallboard Secure to back of Furniture

Secure to Stud behind Wallboard!