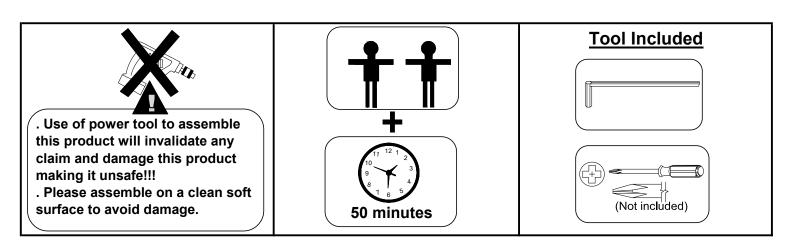

## **ASSEMBLY INSTRUCTIONS**

## Corner Storage Cabinet w/Doors & Open Shelving



## REPLACEMENT PARTS

Please do not contact the company purchased from as we can help you faster.

Order replacement parts and hardware at "boltonfurniture.com"



www.boltonfurniture.com

Part List-Corner Storage Cabinet w/Doors & Open Shelving



**Identifying the hardware**-Identify the hardware using the illustrations below.



www.boltonfurniture.com







www.boltonfurniture.com



## "M" Anti-Tip Bag

| A | 4x14 Screw | 02 | С | Plastic wall bracket | 02 |
|---|------------|----|---|----------------------|----|
| В | 4x35 Screw | 02 | D | Nylon strap 1 40mm   | 01 |

Secure to Stud behind Wallboard Secure to back of Furniture

Secure to Stud behind Wallboard!