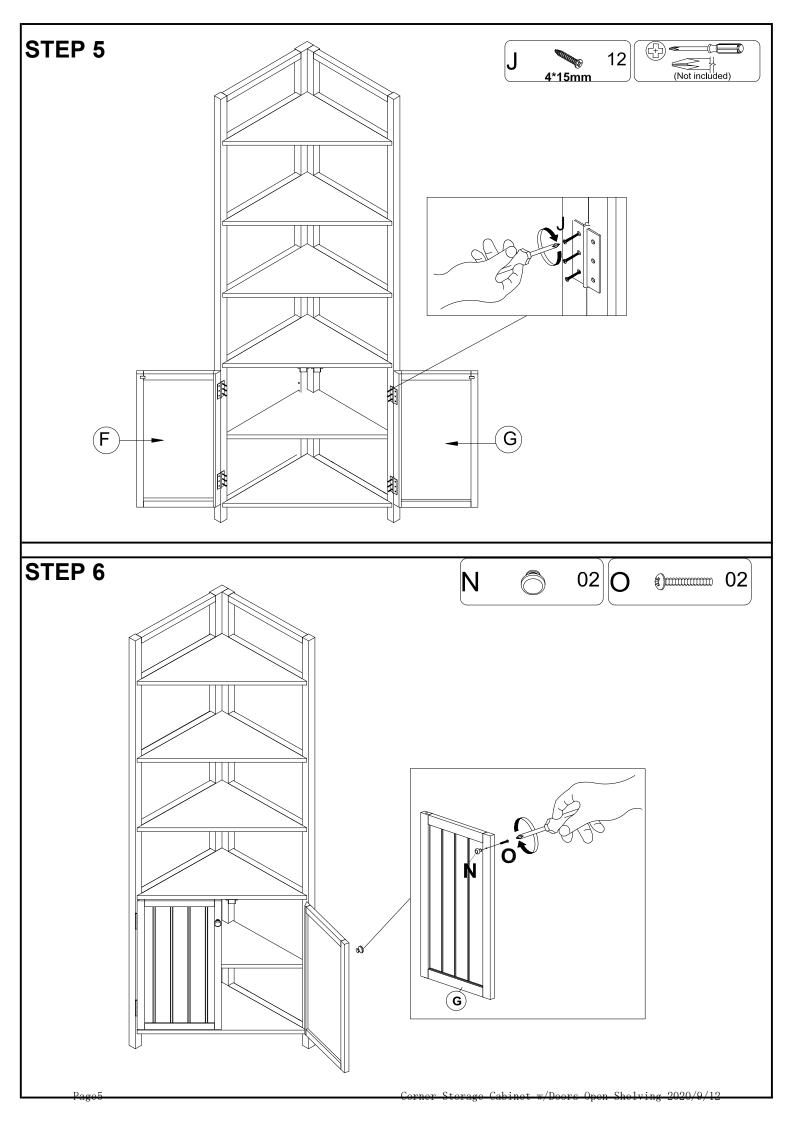

## **ASSEMBLY INSTRUCTIONS**

## Corner Storage Cabinet w/Doors & Open Shelving



## REPLACEMENT PARTS

Please do not contact the company purchased from as we can help you faster.

Order replacement parts and hardware at "boltonfurniture.com"



www.boltonfurniture.com

Part List-Corner Storage Cabinet w/Doors & Open Shelving



**Identifying the hardware**-Identify the hardware using the illustrations below.



www.boltonfurniture.com







www.boltonfurniture.com



## "M" Anti-Tip Bag

| A | 4x14 Screw | 02 | С | Plastic wall bracket | 02 |
|---|------------|----|---|----------------------|----|
| В | 4x35 Screw | 02 | D | Nylon strap 1 40mm   | 01 |

Secure to Stud behind Wallboard Secure to back of Furniture

Secure to Stud behind Wallboard!