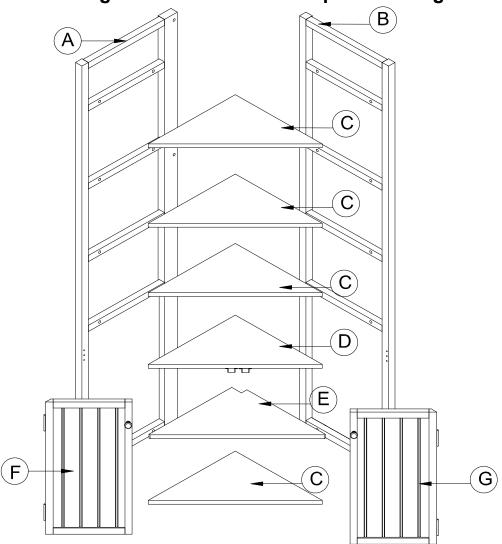

## REPLACEMENT PARTS

Please do not contact the company purchased from as we can help you faster.

Order replacement parts and hardware at "boltonfurniture.com"

www.boltonfurniture.com

Part List-Corner Storage Cabinet w/Doors & Open Shelving

**Identifying the hardware**-Identify the hardware using the illustrations below.

www.boltonfurniture.com

www.boltonfurniture.com