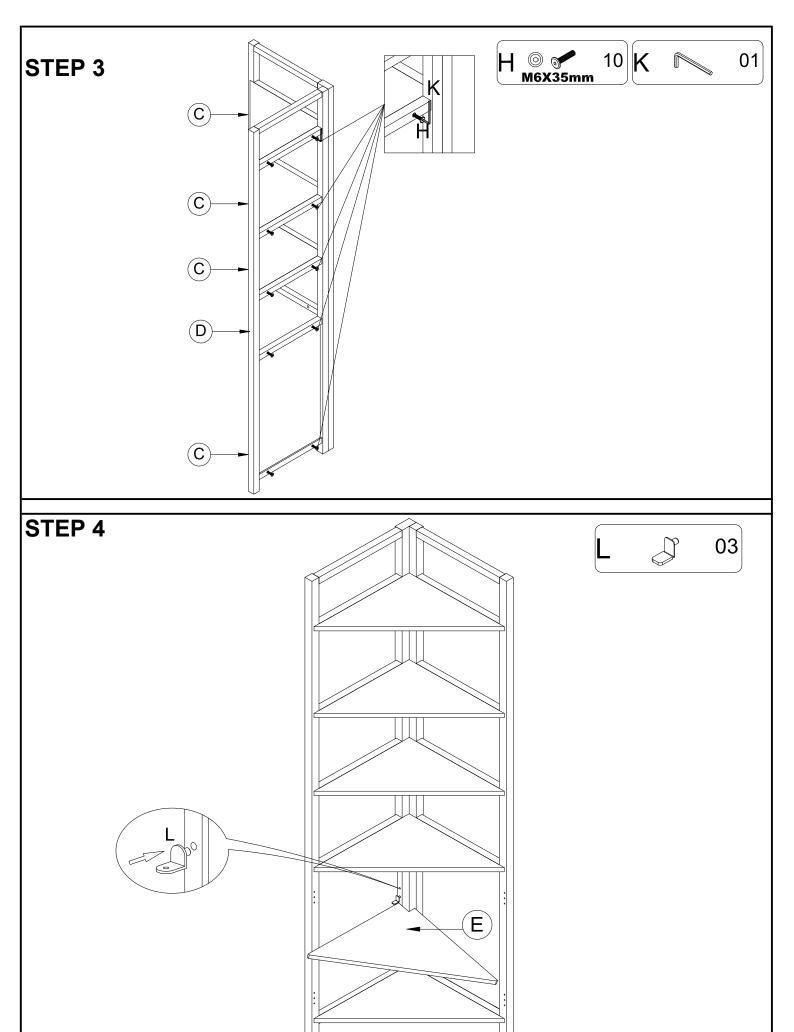

## **ASSEMBLY INSTRUCTIONS**

## Corner Storage Cabinet w/Doors & Open Shelving



## REPLACEMENT PARTS

Please do not contact the company purchased from as we can help you faster.

Order replacement parts and hardware at "boltonfurniture.com"



www.boltonfurniture.com

Part List-Corner Storage Cabinet w/Doors & Open Shelving



**Identifying the hardware**-Identify the hardware using the illustrations below.



www.boltonfurniture.com







www.boltonfurniture.com



## "M" Anti-Tip Bag

| A | 4x14 Screw | 02 | С | Plastic wall bracket | 02 |
|---|------------|----|---|----------------------|----|
| В | 4x35 Screw | 02 | D | Nylon strap 1 40mm   | 01 |

Secure to Stud behind Wallboard Secure to back of Furniture

Secure to Stud behind Wallboard!