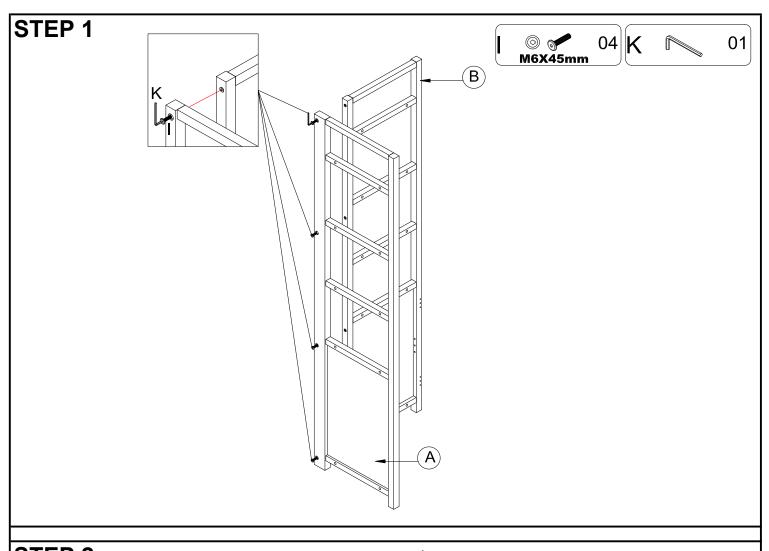

## **ASSEMBLY INSTRUCTIONS**

## Corner Storage Cabinet w/Doors & Open Shelving



## REPLACEMENT PARTS

Please do not contact the company purchased from as we can help you faster.

Order replacement parts and hardware at "boltonfurniture.com"



www.boltonfurniture.com

Part List-Corner Storage Cabinet w/Doors & Open Shelving



**Identifying the hardware**-Identify the hardware using the illustrations below.



www.boltonfurniture.com







www.boltonfurniture.com



## "M" Anti-Tip Bag

| A | 4x14 Screw | 02 | С | Plastic wall bracket | 02 |
|---|------------|----|---|----------------------|----|
| В | 4x35 Screw | 02 | D | Nylon strap 1 40mm   | 01 |

Secure to Stud behind Wallboard Secure to back of Furniture

Secure to Stud behind Wallboard!