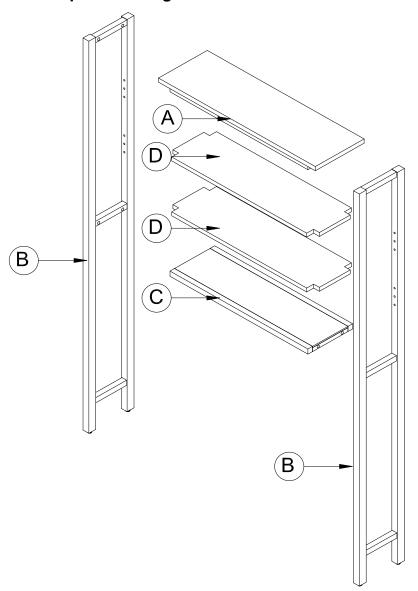

### Part List-Over Toilet Open Shelving Unit

**Identifying the hardware**-Identify the hardware using the illustrations below.

www.boltonfurniture.com