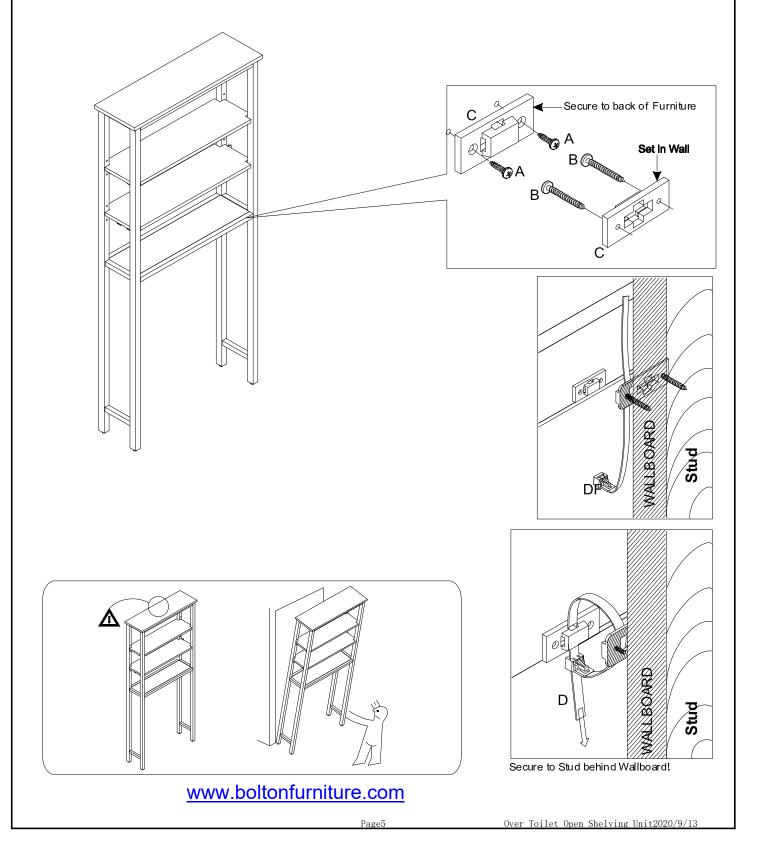

# Step 5

## "H" Anti-Tip Bag

| A | 4x14 Screw | 02 | С | Plastic wall bracket | 02 |
|---|------------|----|---|----------------------|----|
| В | 4x35 Screw | 02 | D | Nylon strap 1 40mm   | 01 |

### Secure to Stud behind Wallboard