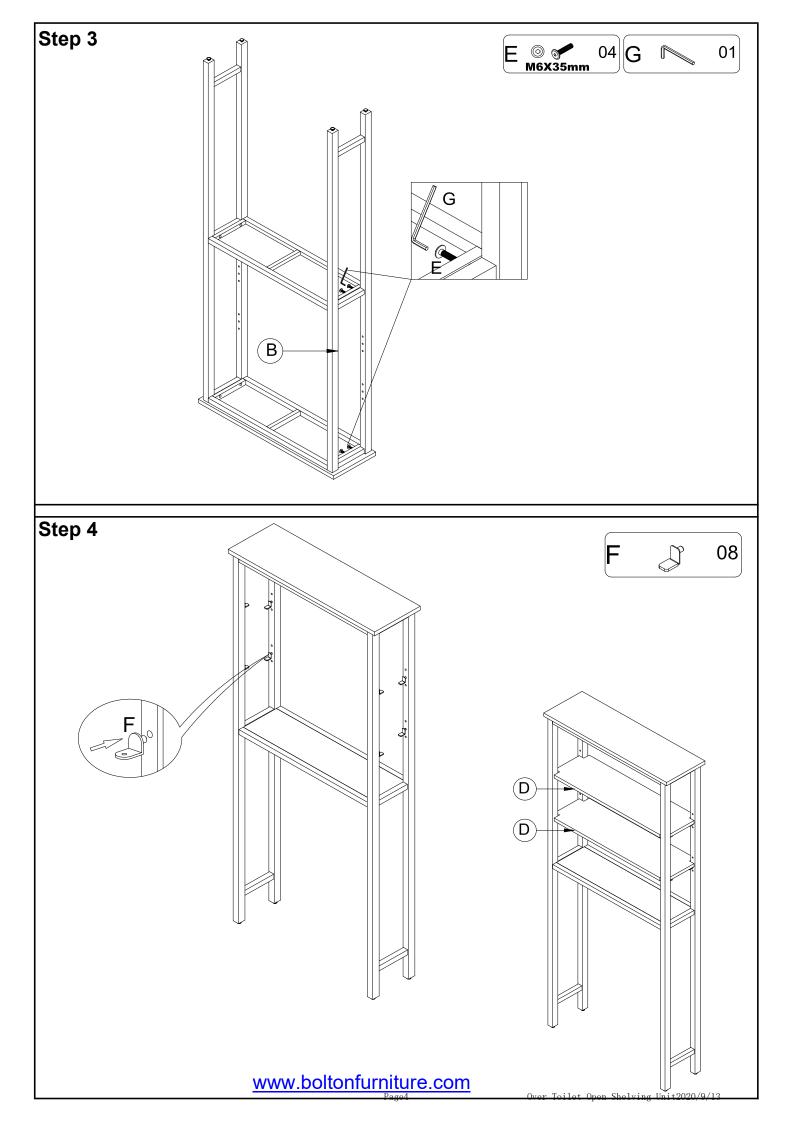

## **ASSEMBLY INSTRUCTIONS**

## **Over Toilet Open Shelving Unit**



#### **REPLACEMENT PARTS**

Please do not contact the company purchased from as we can help you faster.

Order replacement parts and hardware at "boltonfurniture.com"



www.boltonfurniture.com

### Part List-Over Toilet Open Shelving Unit



**Identifying the hardware**-Identify the hardware using the illustrations below.



www.boltonfurniture.com







# Step 5

## "H" Anti-Tip Bag

| A | 4x14 Screw | 02 | С | Plastic wall bracket | 02 |
|---|------------|----|---|----------------------|----|
| В | 4x35 Screw | 02 | D | Nylon strap 1 40mm   | 01 |

### Secure to Stud behind Wallboard