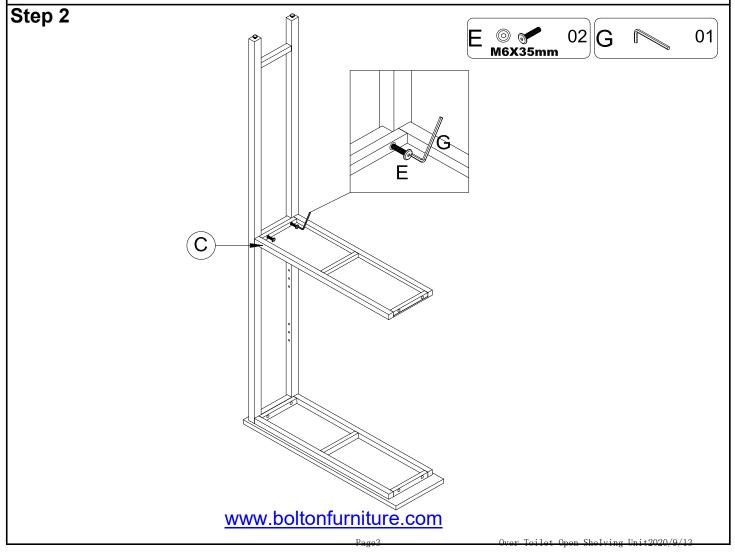

## **ASSEMBLY INSTRUCTIONS**

## **Over Toilet Open Shelving Unit**



#### **REPLACEMENT PARTS**

Please do not contact the company purchased from as we can help you faster.

Order replacement parts and hardware at "boltonfurniture.com"



www.boltonfurniture.com

### Part List-Over Toilet Open Shelving Unit



**Identifying the hardware**-Identify the hardware using the illustrations below.



www.boltonfurniture.com







# Step 5

## "H" Anti-Tip Bag

| A | 4x14 Screw | 02 | С | Plastic wall bracket | 02 |
|---|------------|----|---|----------------------|----|
| В | 4x35 Screw | 02 | D | Nylon strap 1 40mm   | 01 |

### Secure to Stud behind Wallboard