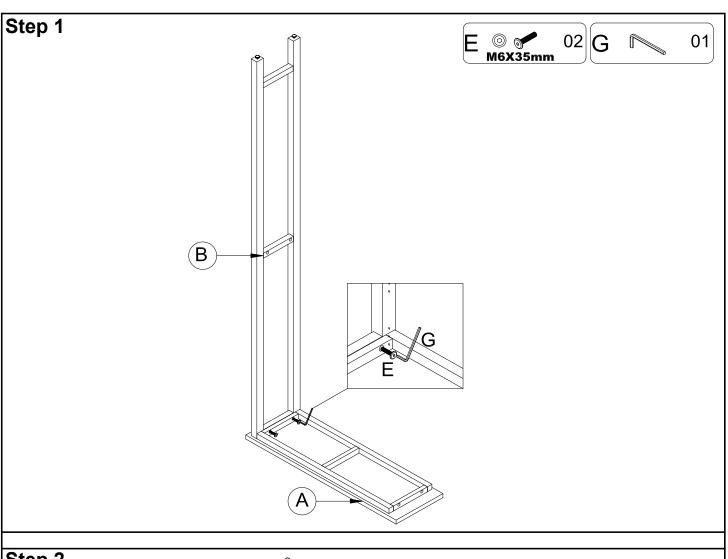

## **ASSEMBLY INSTRUCTIONS**

## **Over Toilet Open Shelving Unit**



#### **REPLACEMENT PARTS**

Please do not contact the company purchased from as we can help you faster.

Order replacement parts and hardware at "boltonfurniture.com"



www.boltonfurniture.com

### Part List-Over Toilet Open Shelving Unit



**Identifying the hardware**-Identify the hardware using the illustrations below.



www.boltonfurniture.com







# Step 5

## "H" Anti-Tip Bag

| A | 4x14 Screw | 02 | С | Plastic wall bracket | 02 |
|---|------------|----|---|----------------------|----|
| В | 4x35 Screw | 02 | D | Nylon strap 1 40mm   | 01 |

### Secure to Stud behind Wallboard