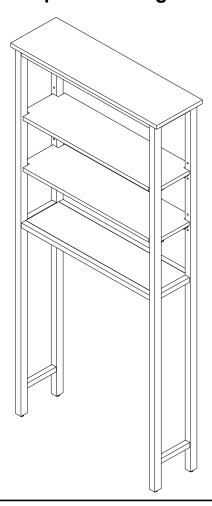

## **ASSEMBLY INSTRUCTIONS**

## **Over Toilet Open Shelving Unit**



#### **REPLACEMENT PARTS**

Please do not contact the company purchased from as we can help you faster.

Order replacement parts and hardware at "boltonfurniture.com"



www.boltonfurniture.com

### Part List-Over Toilet Open Shelving Unit



**Identifying the hardware**-Identify the hardware using the illustrations below.



www.boltonfurniture.com







# Step 5

## "H" Anti-Tip Bag

| A | 4x14 Screw | 02 | С | Plastic wall bracket | 02 |
|---|------------|----|---|----------------------|----|
| В | 4x35 Screw | 02 | D | Nylon strap 1 40mm   | 01 |

### Secure to Stud behind Wallboard