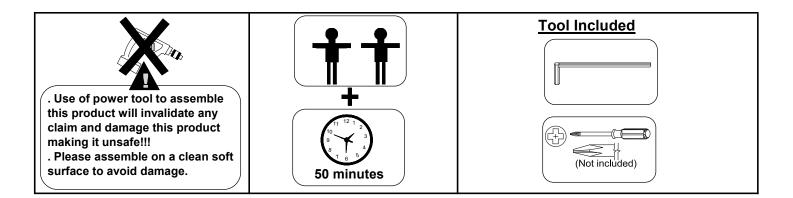

## **ASSEMBLY INSTRUCTIONS**

## **Over Toilet Open Shelving Unit**



#### **REPLACEMENT PARTS**

Please do not contact the company purchased from as we can help you faster.

Order replacement parts and hardware at "boltonfurniture.com"



www.boltonfurniture.com

### Part List-Over Toilet Open Shelving Unit



**Identifying the hardware**-Identify the hardware using the illustrations below.



www.boltonfurniture.com







# Step 5

## "H" Anti-Tip Bag

| A | 4x14 Screw | 02 | С | Plastic wall bracket | 02 |
|---|------------|----|---|----------------------|----|
| В | 4x35 Screw | 02 | D | Nylon strap 1 40mm   | 01 |

### Secure to Stud behind Wallboard