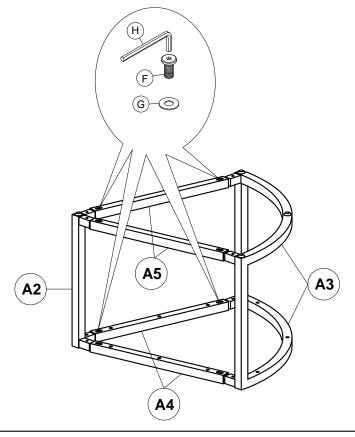

### Step 3

Attach Stretcher Top and Stretcher base (A4,A5) to Leg (A2) and then attach Side Frame (A3) to the Stretchers (A4&A5) using 8-M6x20MM Hex Bolts (F) and Flat Washer (G). NOTE: DO NOT TIGHTEN FIRMLY AT THIS TIME !

Note: Repeat this Step for 4 Frame Assemblies.