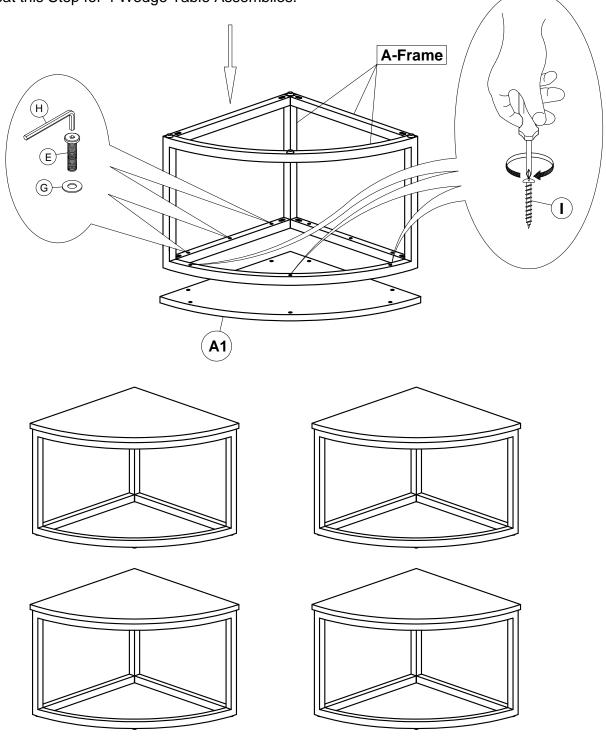

### Step 4

Lay Top (A1) upside down on a non abrasive surface. Attach Leg Frame (A-Frame to A1) using 6-M6x40MM Hex Bolts (E), Flat Washer (G) and 3-4x35MM WOOD SCREWS (I) . NOTE: TIGHTEN ALL BOLTS AT THIS TIME !

Note: Repeat this Step for 4 Wedge Table Assemblies.