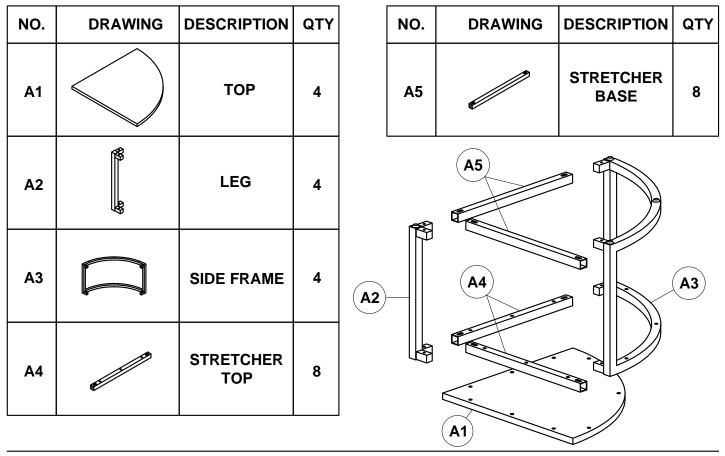

## **Nesting Wedge Tabless Assembly Instructions**

Parts

| NO. | DRAWING           | DESCRIPTION  | QTY |
|-----|-------------------|--------------|-----|
| Е   |                   | M6x40MM BOLT | 24  |
| F   |                   | M6x20MM BOLT | 32  |
| G   | $\bigcirc$        | FLAT WASHER  | 56  |
| Н   |                   | ALLEN KEY    | 2   |
| I   | { <b>11111111</b> | 4x35MM SCREW | 12  |