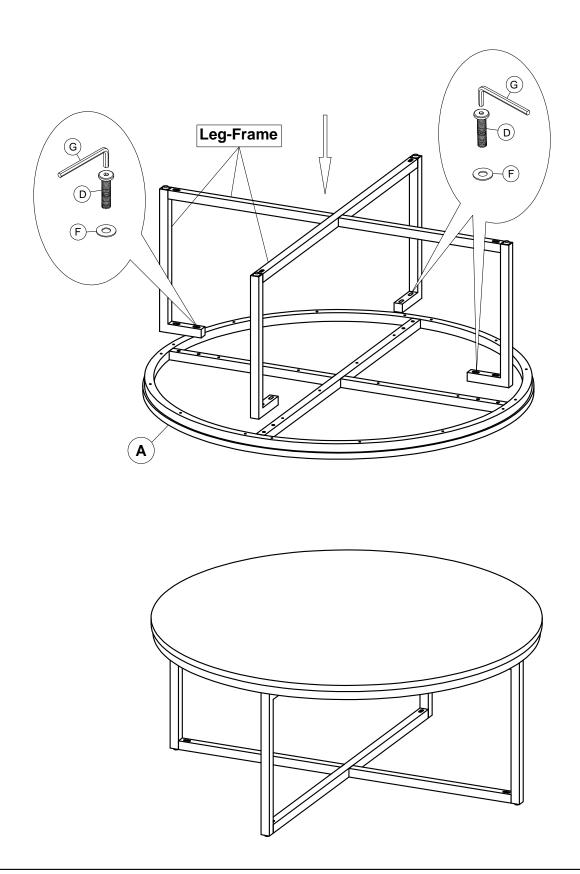

## Step 4

Lay Table Top Assembly (A) upside on a non abrasive surface. Attach Leg-Frame using 8-M6x40MM Hex Bolts (D) and Flat Washer (F). NOTE: TIGHTEN ALL BOLTS AT THIS TIME!

6/7/2018 2 of 3 Round Coffee Table