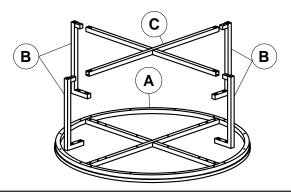

#### **Parts**

| NO. | DRAWING | DESCRIPTION | QTY |
|-----|---------|-------------|-----|
| A   |         | TABLE TOP   | 1   |
| В   |         | TABLE LEG   | 4   |
| С   |         | X-FRAME     | 1   |