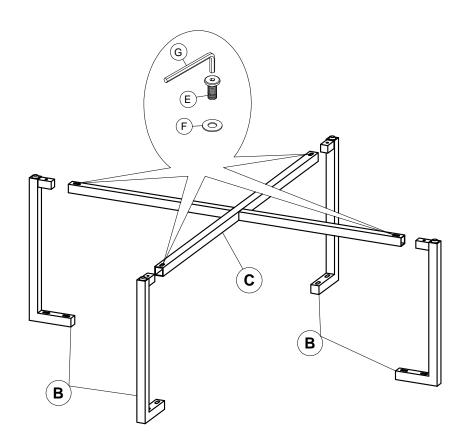

#### Step 3

Attach Table Leg Assembly (B) to X-Frame (C) using 4-M6x20MM Hex Bolts (E) and Flat Washer (F). NOTE: DO NOT TIGHTEN FIRMLY AT THIS TIME!

## Step 4

Lay Table Top Assembly (A) upside on a non abrasive surface. Attach Leg-Frame using 8-M6x40MM Hex Bolts (D) and Flat Washer (F). NOTE: TIGHTEN ALL BOLTS AT THIS TIME!

6/7/2018 2 of 3 Round Coffee Table