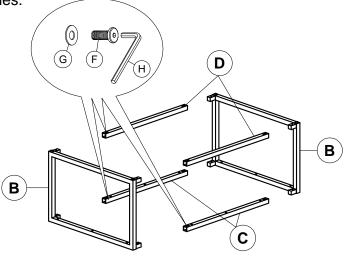

Parts

| NO. | DRAWING    | DESCRIPTION  | QTY |
|-----|------------|--------------|-----|
| E   |            | M6x40MM BOLT | 24  |
| F   |            | M6x20MM BOLT | 16  |
| G   | $\bigcirc$ | FLAT WASHER  | 40  |
| н   |            | ALLEN KEY    | 1   |

### Step 3

Attach leg stretchers (C&D) to Side Frame Assembly (B) using 8-M6x20MM Hex Bolts (F) and Flat Washer (G). NOTE: DO NOT TIGHTEN FIRMLY AT THIS TIME!

Note: Repeat this step for 2 Frames Assemblies.