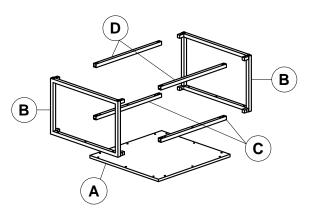

# Nesting Rectangle Coffee Tables Assembly Instructions

| NO. | DRAWING   | DESCRIPTION       | QTY |
|-----|-----------|-------------------|-----|
| A   | $\langle$ | TABLE TOP         | 2   |
| в   |           | SIDE FRAME        | 4   |
| с   |           | STRETCHER<br>TOP  | 4   |
| D   |           | STRETCHER<br>BASE | 4   |

### Step 3

Attach leg stretchers (C&D) to Side Frame Assembly (B) using 8-M6x20MM Hex Bolts (F) and Flat Washer (G). NOTE: DO NOT TIGHTEN FIRMLY AT THIS TIME!

Note: Repeat this step for 2 Frames Assemblies.