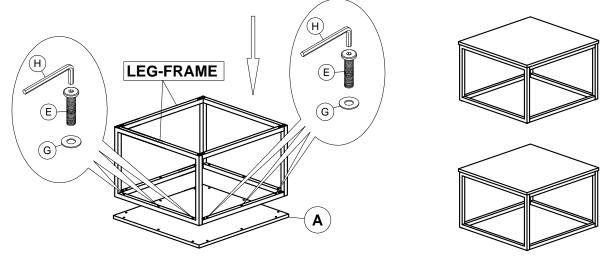

#### Step 4

Lay Table Top Assembly (A) upside down on a non abrasive surface. Attach Leg-Frame using 12-M6x40MM Hex Bolts (E) and Flat Washer (F). NOTE: TIGHTEN ALL BOLTS AT THIS TIME! Note: Repeat this step for 2 Nesting Rectangle tables.