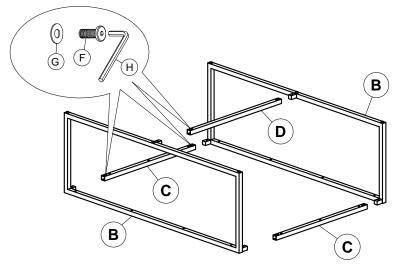

| NO. | DRAWING  | DESCRIPTION  | QTY |
|-----|----------|--------------|-----|
| E   | <u> </u> | M6x40MM BOLT | 14  |
| F   | 9        | M6x20MM BOLT | 6   |
| G   | 0        | FLAT WASHER  | 20  |
| Н   |          | ALLEN KEY    | 1   |

#### Step 3

Attach leg stretchers (C&D ) to Side Frames Assembly (B) using 6-M6x20MM Hex Bolts (F) and Flat Washer (G). NOTE: DO NOT TIGHTEN FIRMLY AT THIS TIME!