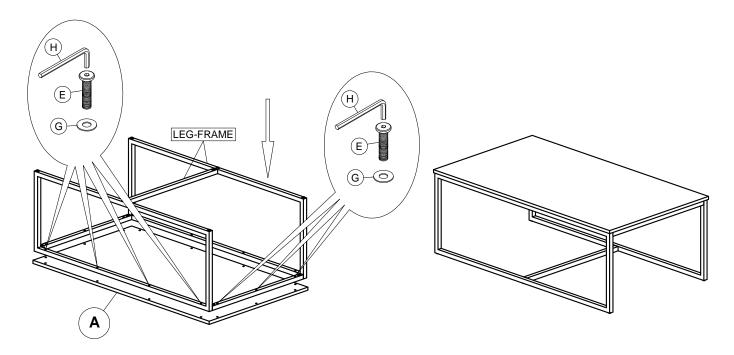

## Step 4

Lay Table Top Assembly (A) upside down on a non abrasive surface. Attach Leg-Frame Assembly using 14-M6x40MM Hex Bolts (E) and Flat Washer (G). NOTE: TIGHTEN ALL BOLTS AT THIS TIME!