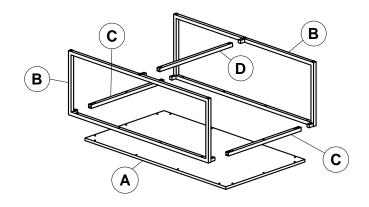

#### **Parts**

| NO. | DRAWING | DESCRIPTION        | QTY |
|-----|---------|--------------------|-----|
| A   |         | TABLE TOP          | 1   |
| В   |         | BIG<br>SIDE FRAME  | 2   |
| С   |         | UPPER<br>STRETCHER | 2   |
| D   |         | LOWER<br>STRETCHER | 1   |

## Step 4

Lay Table Top Assembly (A) upside down on a non abrasive surface. Attach Leg-Frame Assembly using 14-M6x40MM Hex Bolts (E) and Flat Washer (G). NOTE: TIGHTEN ALL BOLTS AT THIS TIME!