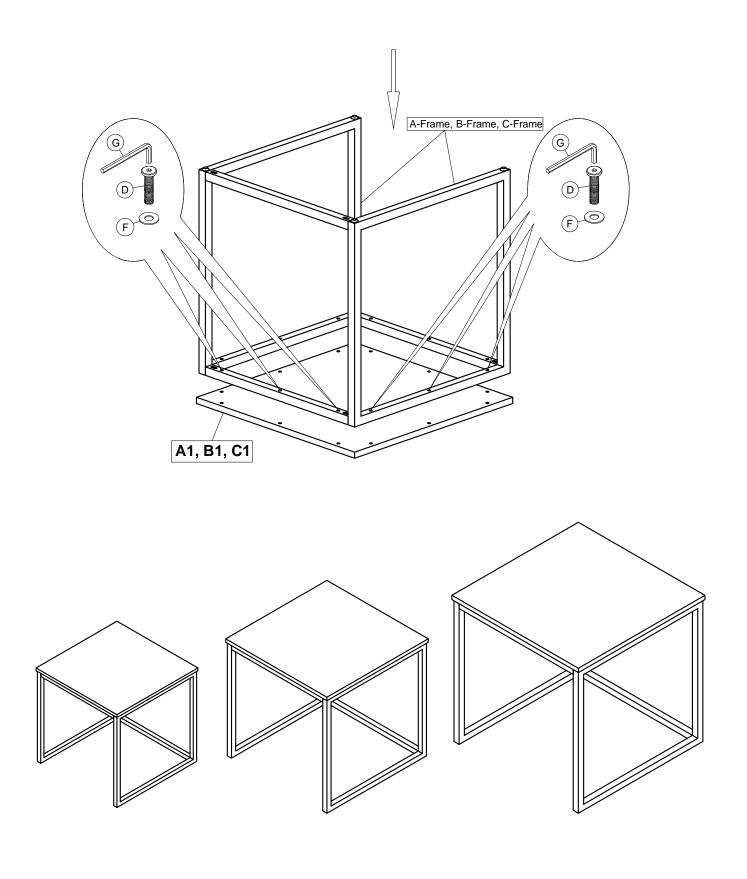

### Step 4

Lay Table Top Assembly (A1,B1,C1) upside down on a non abrasive surface. Attach Leg-Frame (A-Frame to A1 Top, B-Frame to B1 Top, C-Frame to C1 Top) using 34-M6x40MM Hex Bolts (D) and Flat Washer (F). NOTE: TIGHTEN ALL BOLTS AT THIS TIME!

NOTE: Use same Assembly Method to attach Leg Frames to Top on Large, Medium and Small Assemblies.

6/7/2018 3 of 4 Square End Table