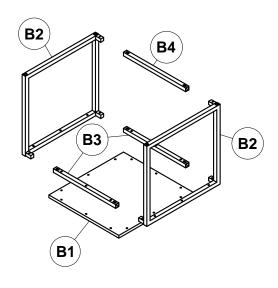

| NO. | DRAWING    | DESCRIPTION                 | QTY |
|-----|------------|-----------------------------|-----|
| B1  | $\Diamond$ | MEDIUM<br>TABLE TOP         | 1   |
| B2  |            | MEDIUM<br>SIDE FRAME        | 2   |
| В3  |            | MEDIUM<br>STRETCHER<br>TOP  | 2   |
| B4  |            | MEDIUM<br>STRETCHER<br>BASE | 1   |

#### Step 3

Attach stretchers (A3&A4/B3&B4/C3&C4) to Side Frame (A2/B2/C2) using 18-M6x20MM Hex Bolts (E), Flat Washer (F).

NOTE: DO NOT TIGHTEN FIRMLY AT THIS TIME!

Repeat this step for Large, Medium and Small Leg Frames.

### Step 4

Lay Table Top Assembly (A1,B1,C1) upside down on a non abrasive surface. Attach Leg-Frame (A-Frame to A1 Top, B-Frame to B1 Top, C-Frame to C1 Top) using 34-M6x40MM Hex Bolts (D) and Flat Washer (F). NOTE: TIGHTEN ALL BOLTS AT THIS TIME!