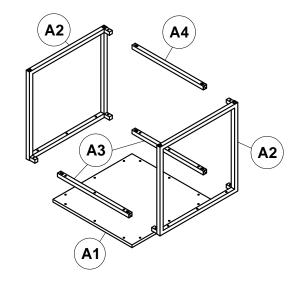

#### **Parts**

| NO. | DRAWING | DESCRIPTION                | QTY |
|-----|---------|----------------------------|-----|
| A1  |         | LARGE<br>TABLE TOP         | 1   |
| A2  |         | LARGE<br>SIDE FRAME        | 2   |
| А3  |         | LARGE<br>STRETCHER<br>TOP  | 2   |
| A4  |         | LARGE<br>STRETCHER<br>BASE | 1   |

#### Step 3

Attach stretchers (A3&A4/B3&B4/C3&C4) to Side Frame (A2/B2/C2) using 18-M6x20MM Hex Bolts (E), Flat Washer (F).

NOTE: DO NOT TIGHTEN FIRMLY AT THIS TIME!

Repeat this step for Large, Medium and Small Leg Frames.

### Step 4

Lay Table Top Assembly (A1,B1,C1) upside down on a non abrasive surface. Attach Leg-Frame (A-Frame to A1 Top, B-Frame to B1 Top, C-Frame to C1 Top) using 34-M6x40MM Hex Bolts (D) and Flat Washer (F). NOTE: TIGHTEN ALL BOLTS AT THIS TIME!