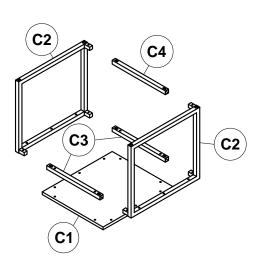

6/7/2018 1 of 4 Square End Table

| NO. | DRAWING | DESCRIPTION                | QTY |
|-----|---------|----------------------------|-----|
| C1  |         | SMALL<br>TABLE TOP         | 1   |
| C2  |         | SMALL<br>SIDE FRAME        | 2   |
| C3  |         | SMALL<br>STRETCHER<br>TOP  | 2   |
| C4  |         | SMALL<br>STRETCHER<br>BASE | 2   |

#### Step 3

Attach stretchers (A3&A4/B3&B4/C3&C4) to Side Frame (A2/B2/C2) using 18-M6x20MM Hex Bolts (E), Flat Washer (F).

NOTE: DO NOT TIGHTEN FIRMLY AT THIS TIME!

Repeat this step for Large, Medium and Small Leg Frames.

### Step 4

Lay Table Top Assembly (A1,B1,C1) upside down on a non abrasive surface. Attach Leg-Frame (A-Frame to A1 Top, B-Frame to B1 Top, C-Frame to C1 Top) using 34-M6x40MM Hex Bolts (D) and Flat Washer (F). NOTE: TIGHTEN ALL BOLTS AT THIS TIME!