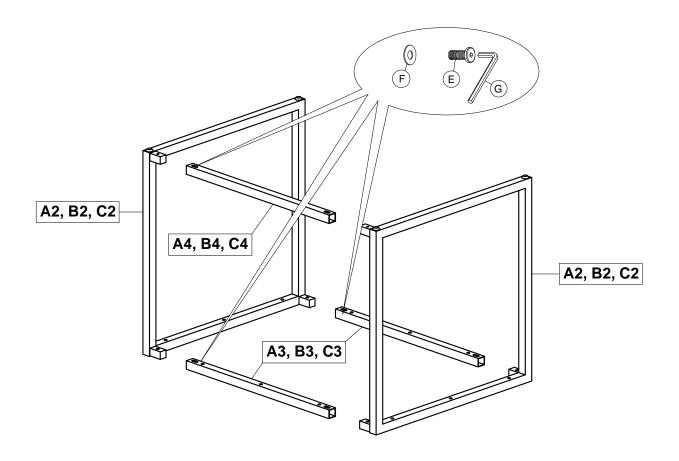

#### Step 3

Attach stretchers (A3&A4/B3&B4/C3&C4) to Side Frame (A2/B2/C2) using 18-M6x20MM Hex Bolts (E), Flat Washer (F).

NOTE: DO NOT TIGHTEN FIRMLY AT THIS TIME!

Repeat this step for Large, Medium and Small Leg Frames.