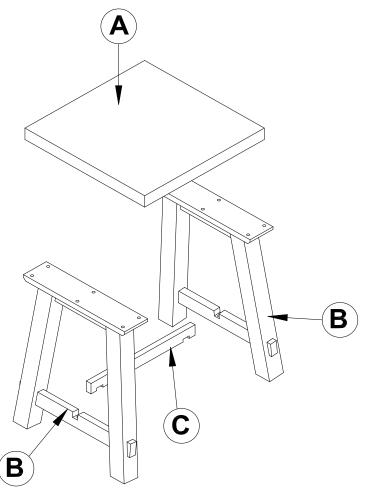

## Part List-Side Table

Identifying the hardware-Identify the hardware using the illustrations below.

www.boltonfurniture.com