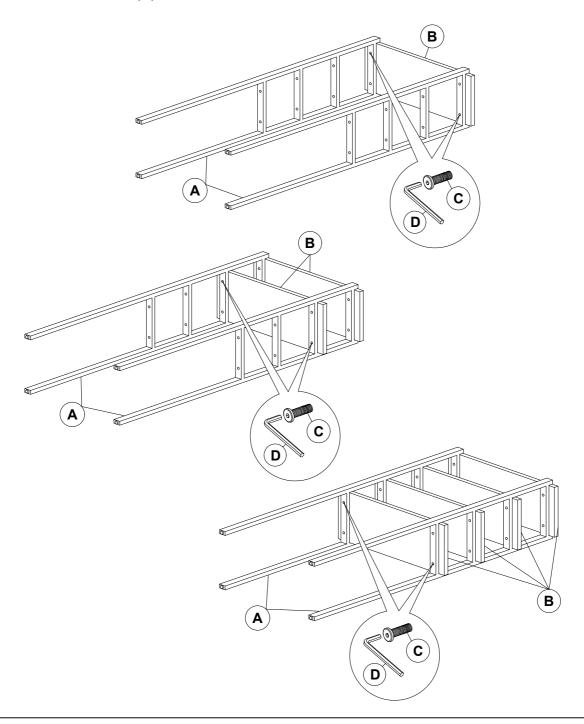

## Step 3

Lay Metal Frame Assembly (A) on a non abrasive surface. Attach Shelf (B) to Metal Frame (A) using 16-M6x35MM Hex Bolts (C). NOTE: DO NOT TIGHTEN ALL BOLTS AT THIS TIME!