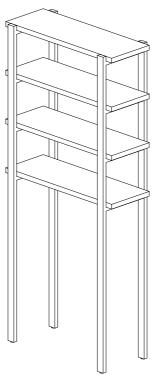

## Step 4

Set Over Toilet Bath Storage Upright. Tighten all bolts. Adjust levelers in base of foot as necessary. Attach Unit to Wall using Anti Tip Kit provided.