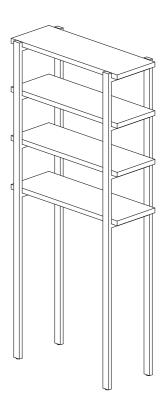

# **Over Toilet Bath Storage 64" Tall**

Thank you for purchasing the Over Toilet Bath Storage 64" Tall from ALATERRE FURNITURE. We have found it helpful to have a second person present during the assembly process.

## Over Toilet Bath Storage 64" Tall Assembly Instructions