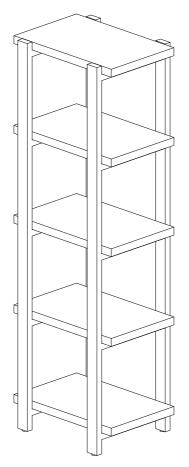

# **Bathroom Storage 48" Tall**

Thank you for purchasing the Bathroom Storage 48" Tall from ALATERRE FURNITURE. We have found it helpful to have a second person present during the assembly process.

## **Bathroom Storage 48" Tall Assembly Instructions**