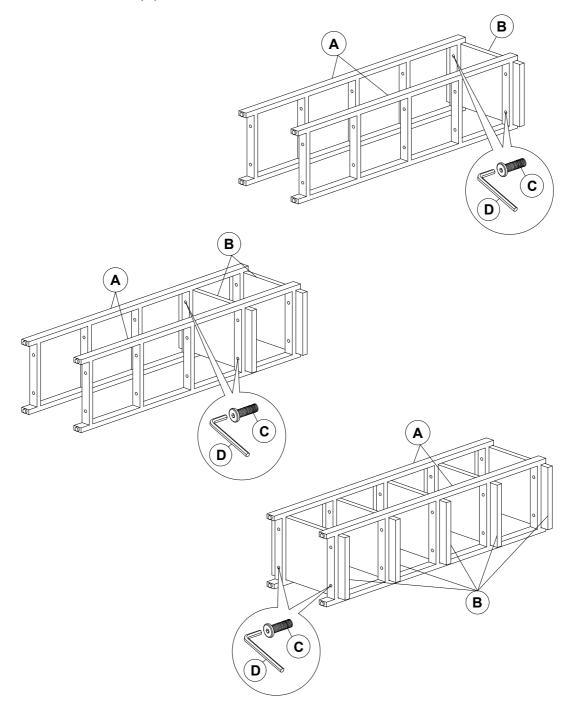

#### Step 3

Lay Metal Frame Assembly (A) on a non abrasive surface. Attach Shelf (B) to Metal Frame (A) using 20-M6x35MM Hex Bolts (C). NOTE: DO NOT TIGHTEN ALL BOLTS AT THIS TIME!