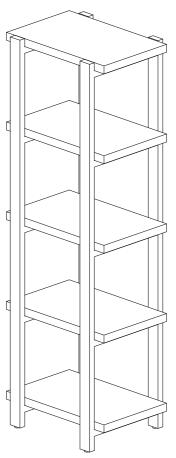

### Step 4

Set Bath Storage Upright. Tighten all bolts. Adjust levelers in base of foot as necessary. Attach Unit to Wall using Anti Tip Kit provided.