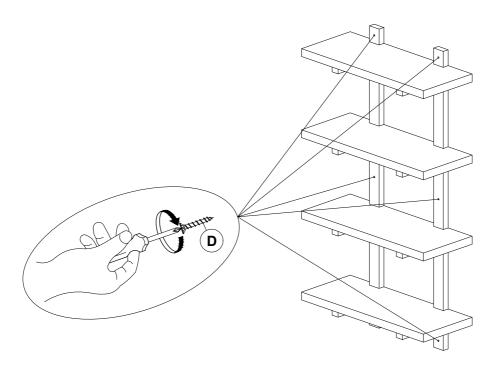

#### Step 4

Position Wall Storage in desired location. Mark holes where metal frame will be attach to wall. If possible, attach the Wall Storage to a stud (when possible) behind drywall using 6-4x60MM Wood Screws (D). NOTE: If hole locations do not align with stud, install the Drywall EZ Anchors (F). Tap the EZ Anchor into the drywall up to the thread. Using a Phillips head screw driver, secure the EZ Anchor in the drywall at the desired locations. Attach the Wall Storage to the EZ Anchors using 6-4x60MM Wood Screws.