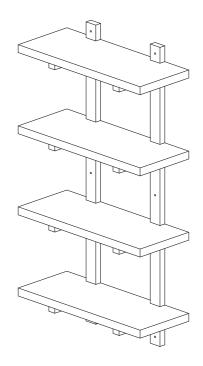

# Bathroom 20x36" Wall Storage

Thank you for purchasing the Bathroom 20x36" Wall Storage from ALATERRE FURNITURE. We have found it helpful to have a second person present during the assembly process.