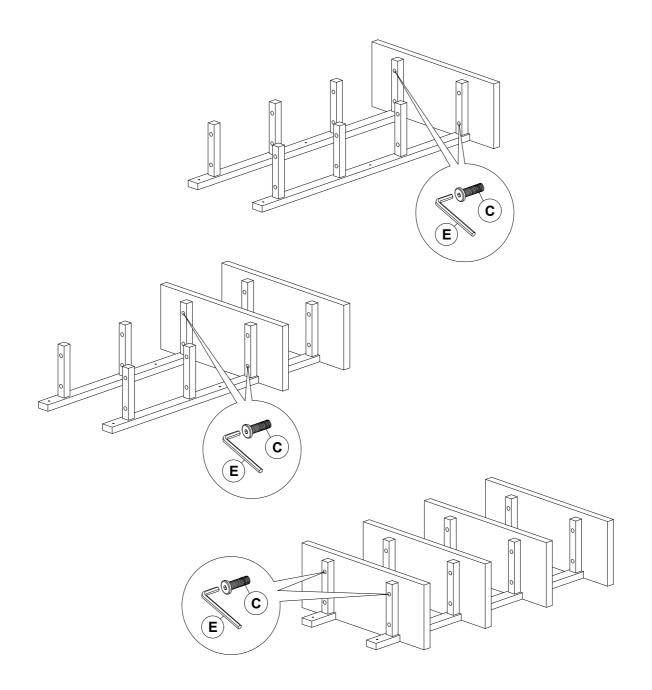

## Step 3

Lay Metal Frame Assembly (A) on a non abrasive surface. Attach Shelf (B) to Metal Frame (A) using 16-M6x35MM Hex Bolts (C). NOTE: TIGHTEN ALL BOLTS AT THIS TIME!