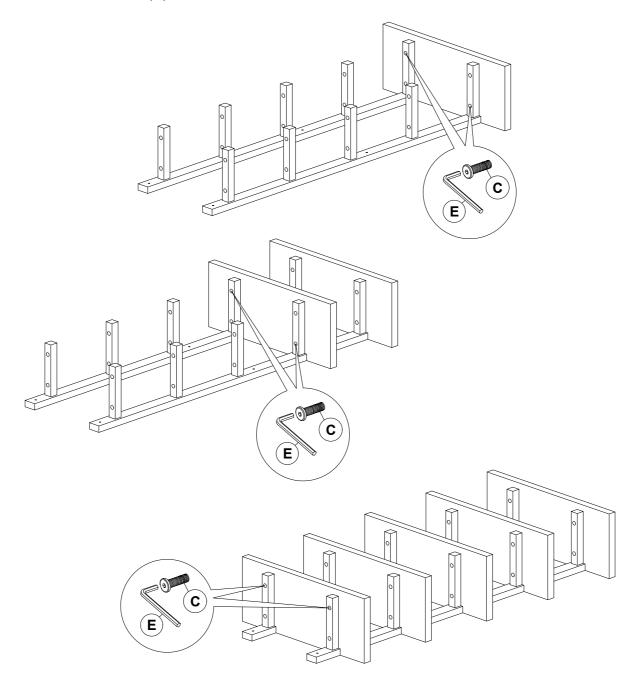

# Step 3

Lay Metal Frame Assembly (A) on a non abrasive surface. Attach Shelf (B) to Metal Frame (A) using 20-M6x35MM Hex Bolts (C). NOTE: TIGHTEN ALL BOLTS AT THIS TIME!