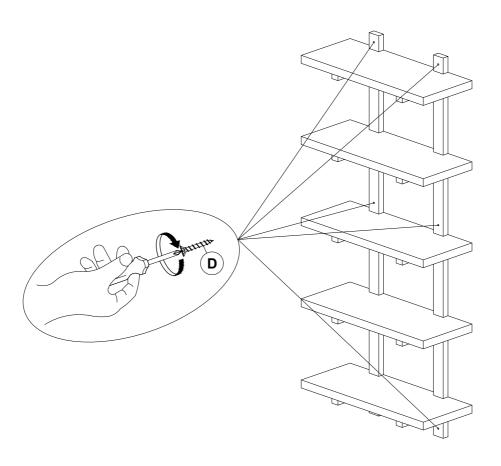

### Step 4

Position Wall Storage in desired location. Mark holes where metal frame will be attach to wall. If possible, attach the Wall Storage to a stud (when possible) behind drywall using 6-4x60MM Wood Screws (D). NOTE: If hole locations do not align with stud, install the Drywall EZ Anchors (F). Tap the EZ Anchor into the drywall up to the thread. Using a Phillips head screw driver, secure the EZ Anchor in the drywall at the desired locations. Attach the Wall Storage to the EZ Anchors using 6-4x60MM Wood Screws.