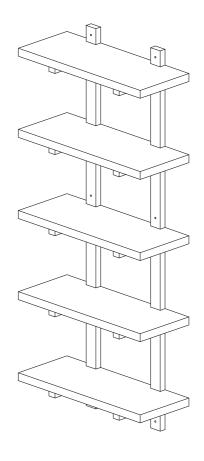

# **Alaterre Furniture**

# Bathroom 20x48" Wall Storage

Thank you for purchasing the Bathroom 20x48" Wall Storage from ALATERRE FURNITURE. We have found it helpful to have a second person present during the assembly process.