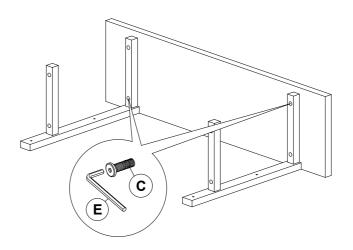

### Step 3

Lay Metal Frame Assembly (A) on a non abrasive surface. Attach Shelf (B) to Metal Frame (A) using 8-M6x35MM Hex Bolts (C). NOTE: TIGHTEN ALL BOLTS AT THIS TIME!