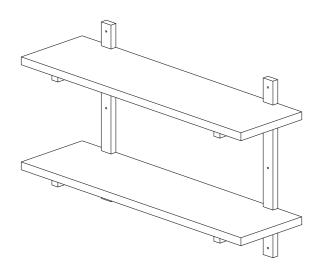

# Living room 36x23" Wall Storage

Thank you for purchasing the Living room 36x23" Wall Storage from ALATERRE FURNITURE. We have found it helpful to have a second person present during the assembly process.