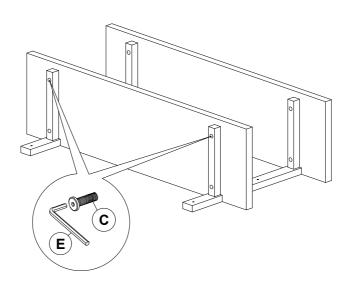

### Step 3

Lay Metal Frame Assembly (A) on a non abrasive surface. Attach Shelf (B) to Metal Frame (A) using 8-M6x35MM Hex Bolts (C). NOTE: TIGHTEN ALL BOLTS AT THIS TIME!