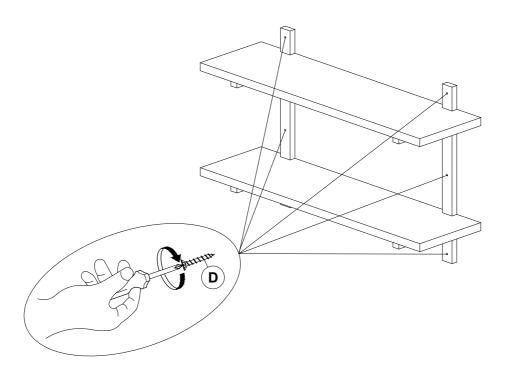

#### Step 4

Position Wall Storage in desired location. Mark holes where metal frame will be attach to wall. If possible, attach the Wall Storage to a stud (when possible) behind drywall using 6-4x60MM Wood Screws (D). NOTE: If hole locations do not align with stud, install the Drywall EZ Anchors (F). Tap the EZ Anchor into the drywall up to the thread. Using a Phillips head screw driver, secure the EZ Anchor in the drywall at the desired locations. Attach the Wall Storage to the EZ Anchors using 6-4x60MM Wood Screws.