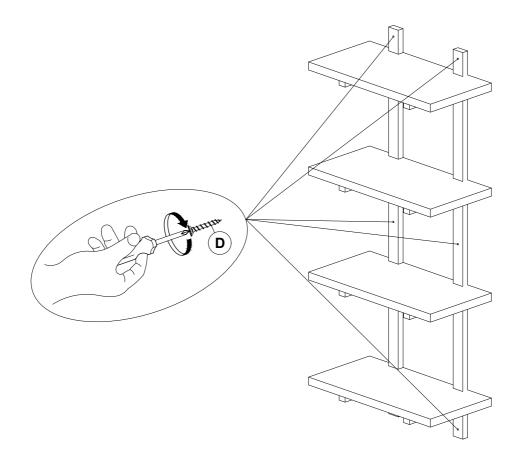

#### Step 4

Position Wall Storage in desired location. Mark holes where metal frame will be attach to wall. If possible, attach the Wall Storage to a stud (when possible) behind drywall using 6-4x60MM Wood Screws (D). NOTE: If hole locations do not align with stud, install the Drywall EZ Anchors (F). Tap the EZ Anchor into the drywall up to the thread. Using a Phillips head screw driver, secure the EZ Anchor in the drywall at the desired locations. Attach the Wall Storage to the EZ Anchors using 6-4x60MM Wood Screws.