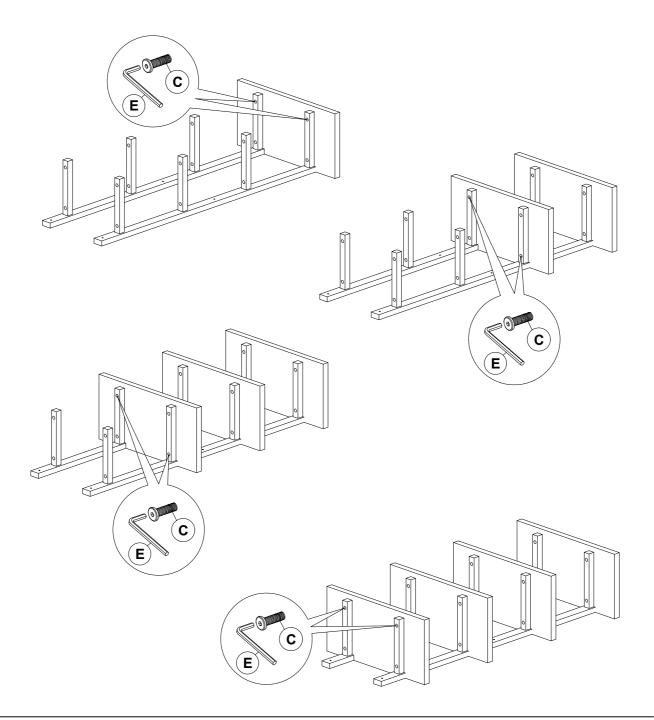

### Step 3

Lay Metal Frame Assembly (A) on a non abrasive surface. Attach Shelf (B) to Metal Frame (A) using 16-M6x35MM Hex Bolts (C). NOTE: TIGHTEN ALL BOLTS AT THIS TIME !