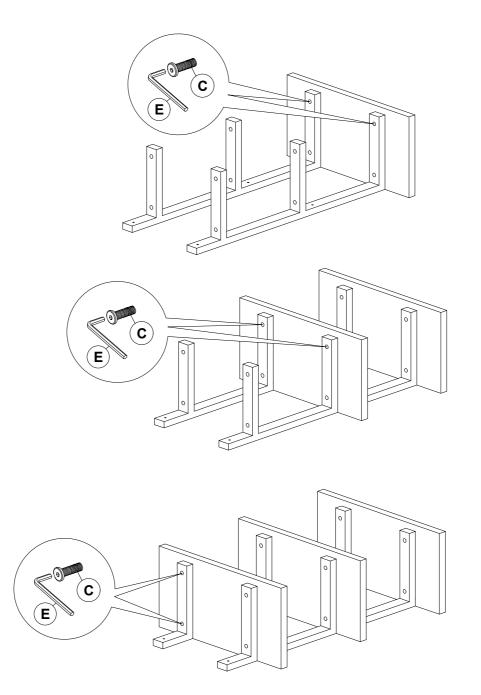

#### Step 3

Lay Metal Frame Assembly (A) on a non abrasive surface. Attach Shelf (B) to Metal Frame (A) using 12-M6x35MM Hex Bolts (C). NOTE: TIGHTEN ALL BOLTS AT THIS TIME !