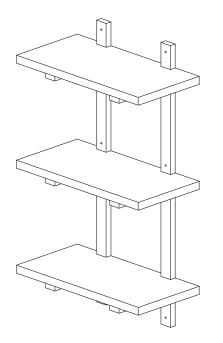

# Living room 20x36" Wall Storage

Thank you for purchasing the Living room 20x36" Wall Storage from ALATERRE FURNITURE. We have found it helpful to have a second person present during the assembly process.