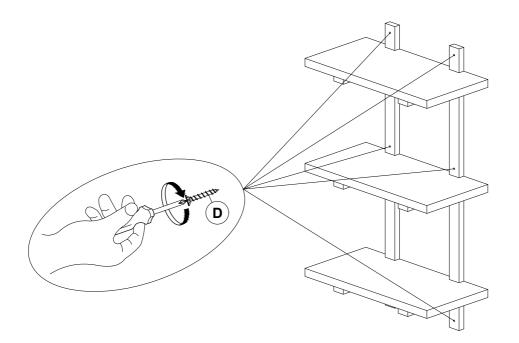

#### Step 4

Position Wall Storage in desired location. Mark holes where metal frame will be attach to wall. If possible, attach the Wall Storage to a stud (when possible) behind drywall using 6-4x60MM Wood Screws (D). NOTE: If hole locations do not align with stud, install the Drywall EZ Anchors (F). Tap the EZ Anchor into the drywall up to the thread. Using a Phillips head screw driver, secure the EZ Anchor in the drywall at the desired locations. Attach the Wall Storage to the EZ Anchors using 6-4x60MM Wood Screws.