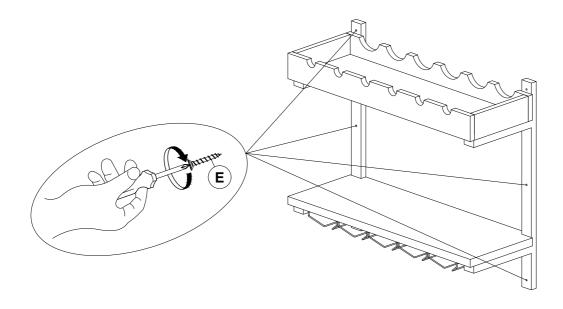

#### Step 5

Position Wall Storage in desired location. Mark holes where metal frame will be attach to wall. If possible, attach the Wall Storage to a stud (when possible) behind drywall using 6-4x60MM Wood Screws (E). NOTE: If hole locations do not align with stud, install the Drywall EZ Anchors (G). Tap the EZ Anchor into the drywall up to the thread. Using a Phillips head screw driver, secure the EZ Anchor in the drywall at the desired locations. Attach the Wine Wall Storage to the EZ Anchors using 6-4x60MM Wood Screws.