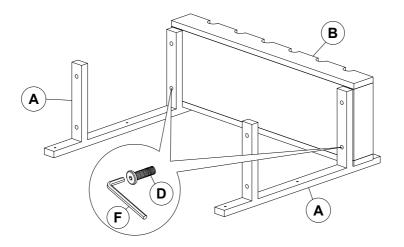

#### Step 3

Lay Metal Frame Assembly (A) on a non abrasive surface. Attach Storage (B) to Metal Frame (A) using 4-M6x35MM Hex Bolts (D). NOTE: DO NOT TIGHTEN ALL BOLTS AT THIS TIME !