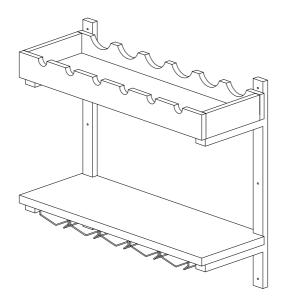

# **Shelves-Wine Wall Storage**

Thank you for purchasing the Shelves-Wine Wall Storage from ALATERRE FURNITURE. We have found it helpful to have a second person present during the assembly process.

## Shelves-Wine Wall Storage Assembly Instructions

| NO. | DRAWING    | DESCRIPTION | QTY |
|-----|------------|-------------|-----|
| A   |            | METAL FRAME | 2   |
| в   | A Constant | STORAGE     | 1   |
| с   |            | SHELF       | 1   |