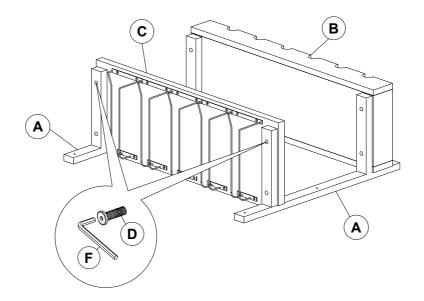

#### Step 4

Attach Shelf (C) to Metal Frame (A) using 4-M6x35MM Hex Bolts (D). NOTE: TIGHTEN ALL BOLTS AT THIS TIME !