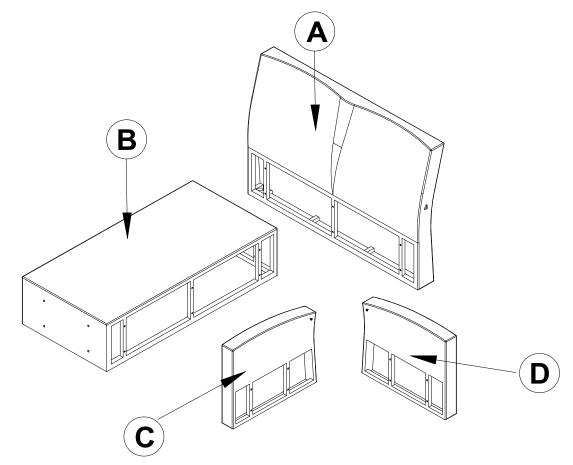

## Part List- Double Love Seat W/Arms

Identifying the hardware-Identify the hardware using the illustrations below.

www.boltonfurniture.com

Page2