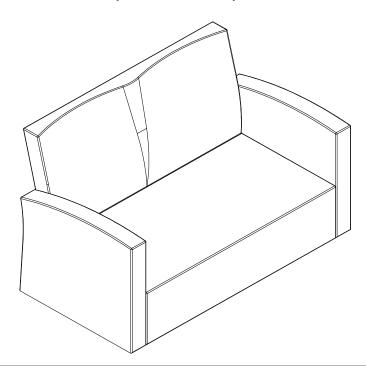

## ASSEMBLY INSTRUCTIONS

## DOUBLE LOVE SEAT W/ARMS (AWWC035CC)



## **REPLACEMENT PARTS**

Please do not contact the company purchased from as we can help you faster.

Order replacement parts and hardware at "boltonfurniture.com"

|                                                                                                                                                                                              |                                                           | Tool Included |
|----------------------------------------------------------------------------------------------------------------------------------------------------------------------------------------------|-----------------------------------------------------------|---------------|
| . Use of power tool to assemble<br>this product will invalidate any<br>claim and damage this