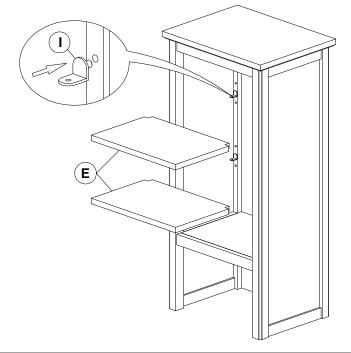

### Step 5

Insert 8-Shelf Clips (I) in Holes on Side Frames (B)&(C) at desired location. Place Shelves (E) on Shelf

Clips (I).

**Step 6**Attach Storage Hutch to Storage Base using 2-Brace Plates (L) and 4-4x15MM Screws (M).