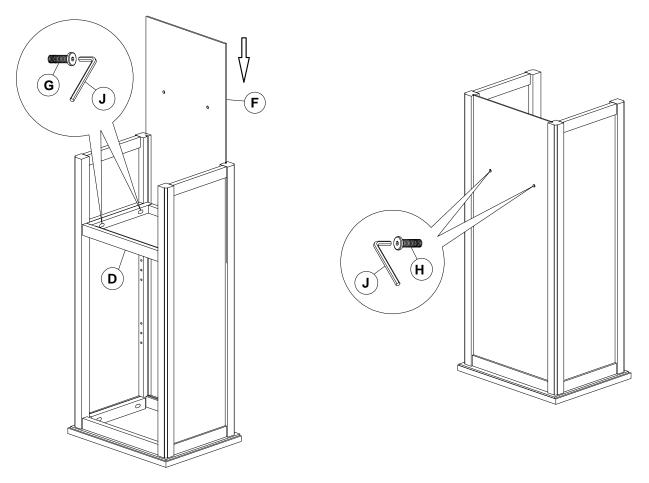

#### Step 4

Attach Partition Shelf (D) to Side Frame (B)&(C) using 4-M6x35MM Hex Bolts (G). NOTE: DO NOT TIGHTEN ALL BOLTS AT THIS TIME! Align Back Panel (F) with groves in Side Frame Assembly (B)&(C)-Silde Back panel (F) into place. Thread 2-M6x20MM Hex Bolts (H) thru Back Panel (F) in to threaded inserts in back edge of Partition Shelf (D). NOTE: TIGHTEN ALL BOTLS AT THIS TIME!