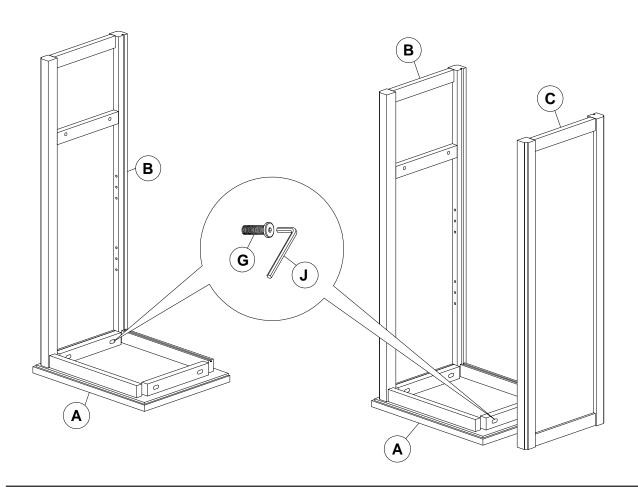

#### Step 3

Lay Table Top Assembly (A) upside down on a non abrasive surface. Attach Right Side Frame (B) to Table Top (A) using 2-M6x35MM Hex Bolts (H).NOTE: DO NOT TIGHTEN ALL BOLTS AT THIS TIME!

Attach Left Side Frame (C) to Table Top (A) using 2-M6x45MM Hex Bolts (H). NOTE: DO NOT TIGHTEN ALL BOLTS AT THIS TIME!