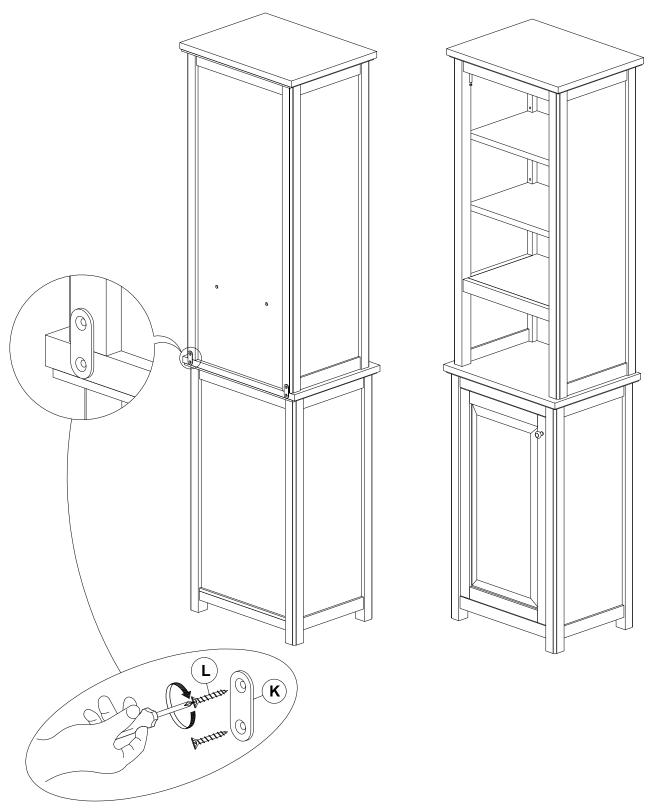

### Step 5

Insert 8-Shelf Clips (I) in Holes on Side Frames (B)&(C) at desired location. Place Shelves (E) on Shelf

Clips (I).

**Step 6**Attach Storage Hutch to Storage Base using 2-Brace Plates (L) and 4-4x15MM Screws (M).