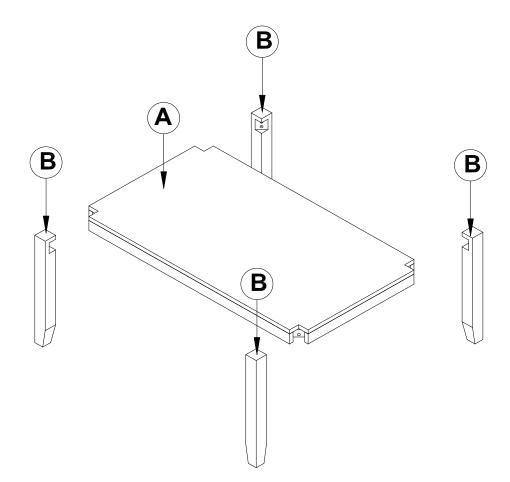

## Part List-24"x36" Coffee Table

Identifying the hardware-Identify the hardware using the illustrations below.

www.boltonfurniture.com