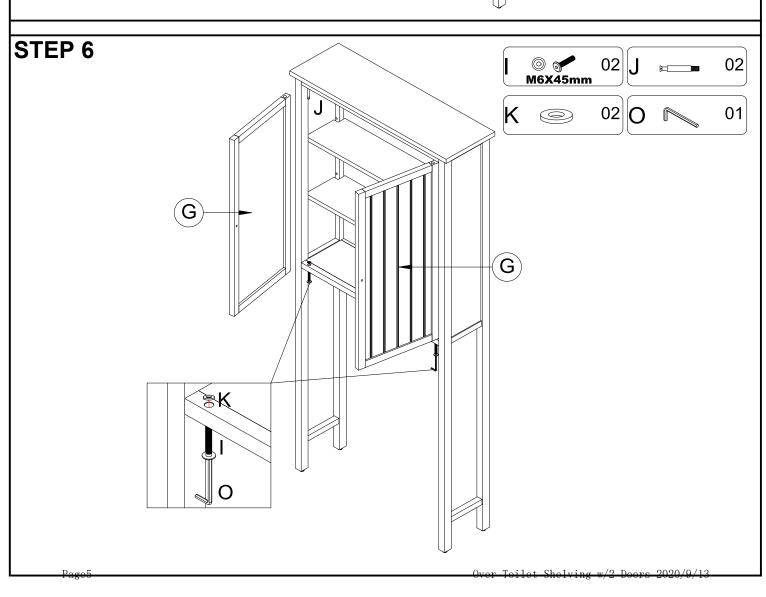

### Part List-Over Toilet Shelving w/2 Doors

**Identifying the hardware**-Identify the hardware using the illustrations below.

www.boltonfurniture.com