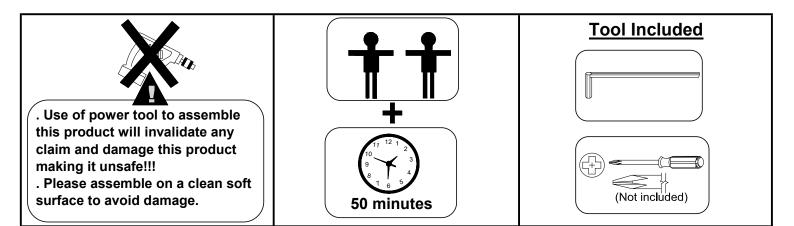

# **ASSEMBLY INSTRUCTIONS**

### Over Toilet Shelving w/2 Doors



#### REPLACEMENT PARTS

Please do not contact the company purchased from as we can help you faster.

Order replacement parts and hardware at "boltonfurniture.com"



www.boltonfurniture.com

### Part List-Over Toilet Shelving w/2 Doors



**Identifying the hardware**-Identify the hardware using the illustrations below.



www.boltonfurniture.com















## "P" ANTI-TIP BAG

| A | 4x14 Screw | 02 | С | Plastic wall bracket | 02 |
|---|------------|----|---|----------------------|----|
| В | 4x35 Screw | 02 | D | Nylon strap 1 40mm   | 01 |

## Secure to Stud behind Wallboard



www.boltonfurniture.com