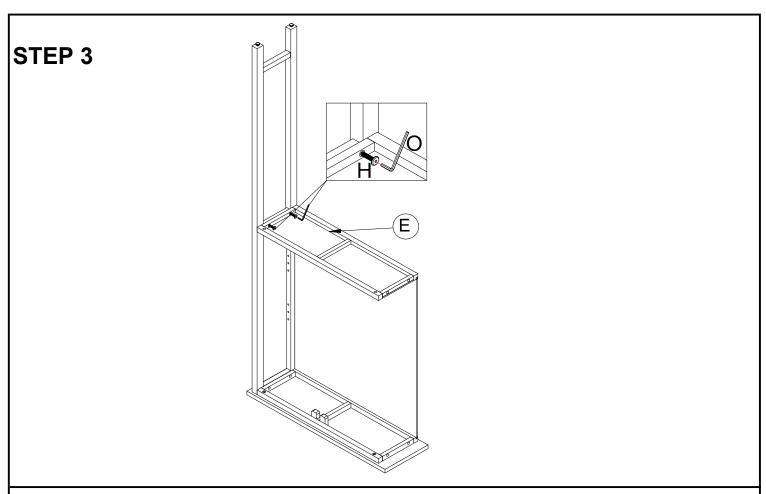

### Part List-Over Toilet Shelving w/2 Doors

**Identifying the hardware**-Identify the hardware using the illustrations below.

www.boltonfurniture.com