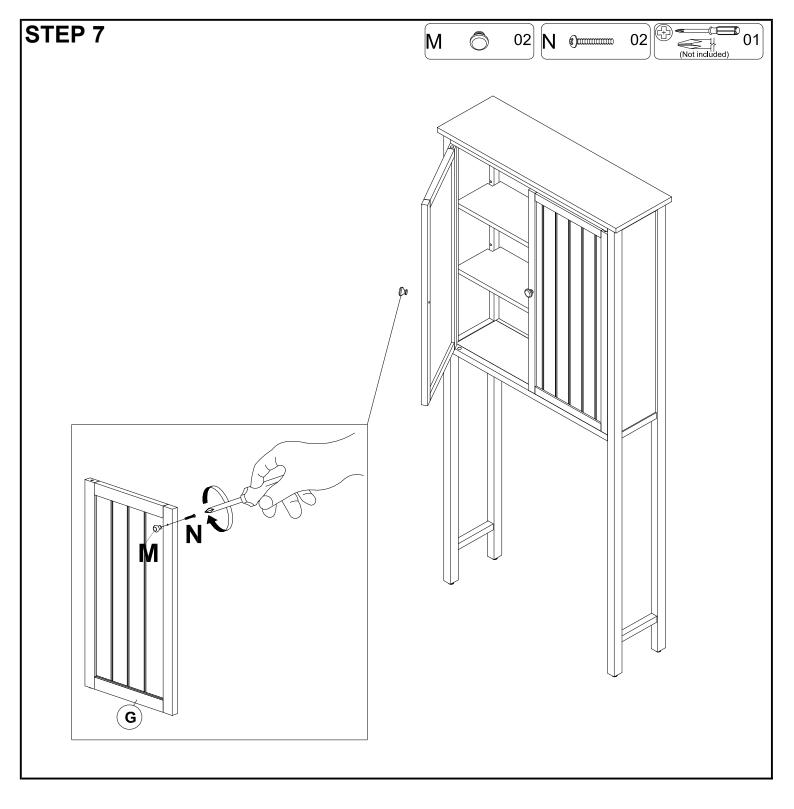

### Part List-Over Toilet Shelving w/2 Doors

**Identifying the hardware**-Identify the hardware using the illustrations below.

www.boltonfurniture.com