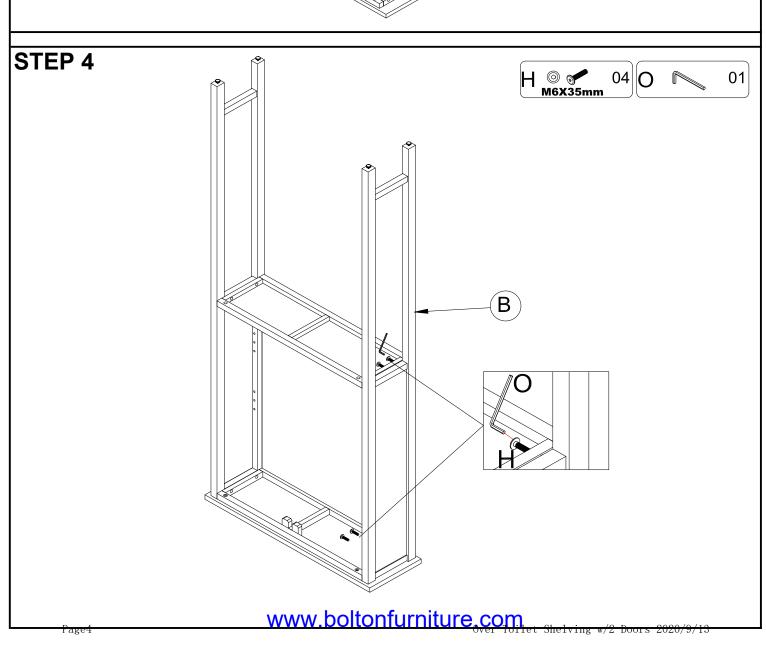

### Part List-Over Toilet Shelving w/2 Doors

**Identifying the hardware**-Identify the hardware using the illustrations below.

www.boltonfurniture.com