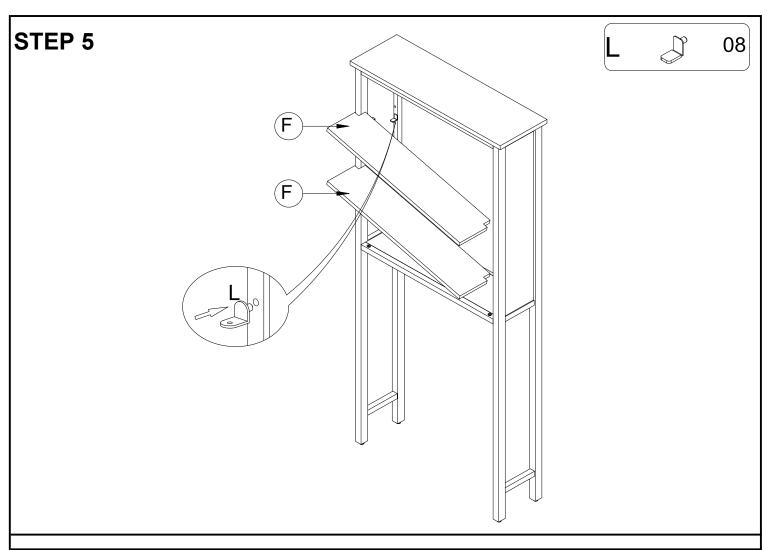

### Part List-Over Toilet Shelving w/2 Doors

**Identifying the hardware**-Identify the hardware using the illustrations below.

www.boltonfurniture.com