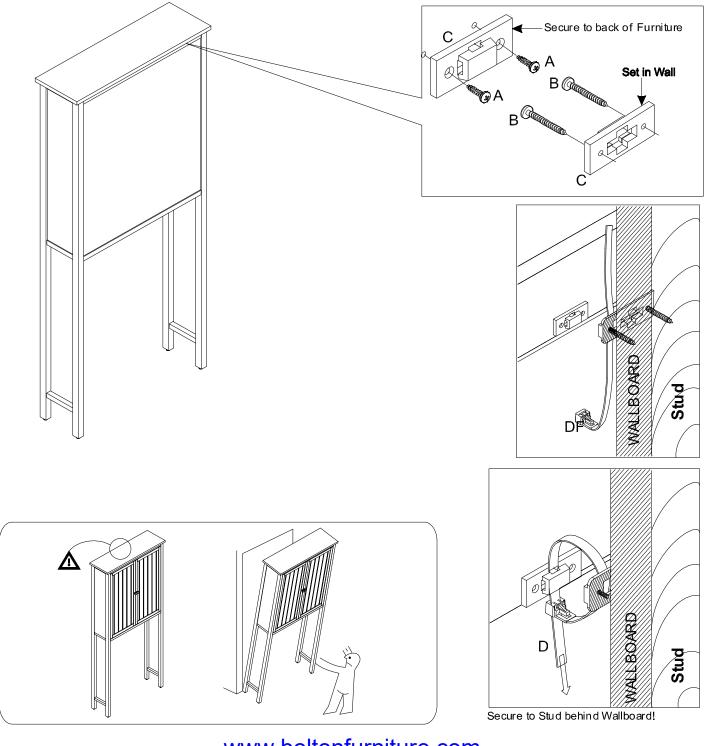

## "P" ANTI-TIP BAG

| A | 4x14 Screw | 02 | С | Plastic wall bracket | 02 |
|---|------------|----|---|----------------------|----|
| В | 4x35 Screw | 02 | D | Nylon strap 1 40mm   | 01 |

## Secure to Stud behind Wallboard

www.boltonfurniture.com