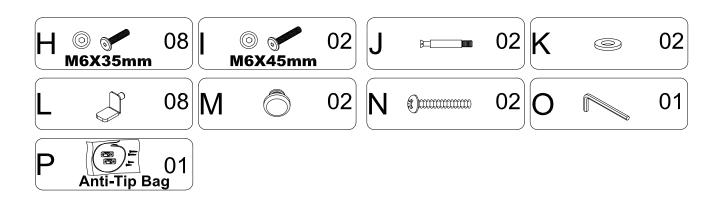

### Part List-Over Toilet Shelving w/2 Doors

**Identifying the hardware**-Identify the hardware using the illustrations below.

www.boltonfurniture.com

## "P" ANTI-TIP BAG

| A | 4x14 Screw | 02 | С | Plastic wall bracket | 02 |
|---|------------|----|---|----------------------|----|
| В | 4x35 Screw | 02 | D | Nylon strap 1 40mm   | 01 |