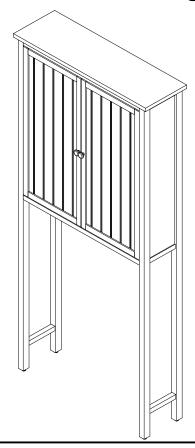

# **ASSEMBLY INSTRUCTIONS**

### Over Toilet Shelving w/2 Doors



#### REPLACEMENT PARTS

Please do not contact the company purchased from as we can help you faster.

Order replacement parts and hardware at "boltonfurniture.com"



www.boltonfurniture.com

### Part List-Over Toilet Shelving w/2 Doors



**Identifying the hardware**-Identify the hardware using the illustrations below.



www.boltonfurniture.com















## "P" ANTI-TIP BAG

| A | 4x14 Screw | 02 | С | Plastic wall bracket | 02 |
|---|------------|----|---|----------------------|----|
| В | 4x35 Screw | 02 | D | Nylon strap 1 40mm   | 01 |

## Secure to Stud behind Wallboard



www.boltonfurniture.com