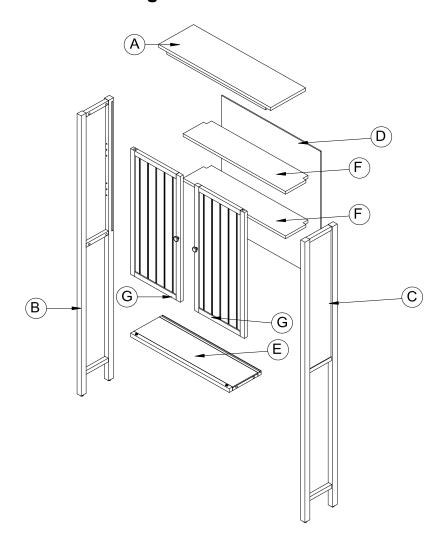

### Part List-Over Toilet Shelving w/2 Doors

**Identifying the hardware**-Identify the hardware using the illustrations below.

www.boltonfurniture.com