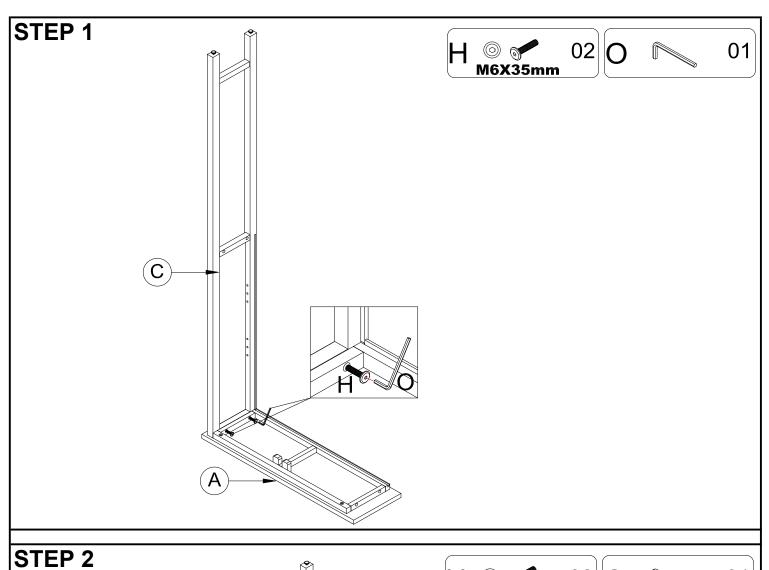

### Part List-Over Toilet Shelving w/2 Doors

**Identifying the hardware**-Identify the hardware using the illustrations below.

www.boltonfurniture.com