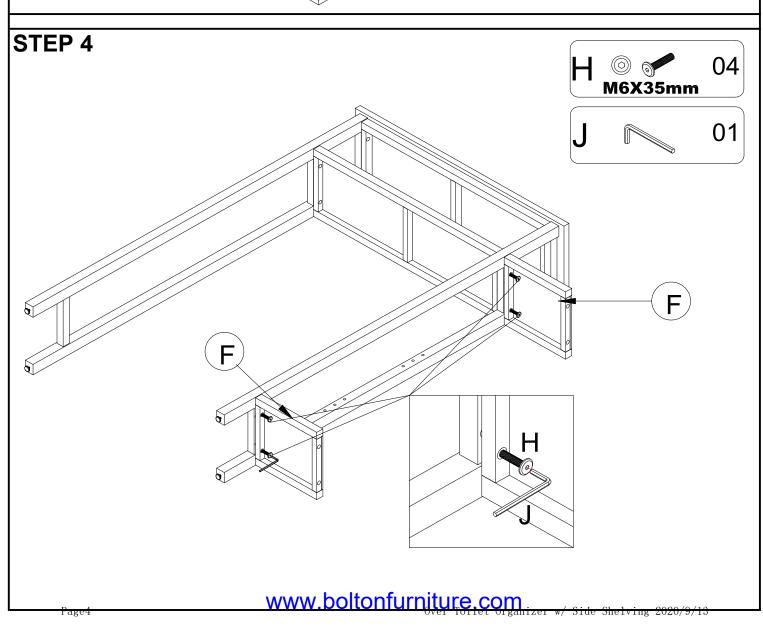

# ASSEMBLY INSTRUCTIONS

### Over Toilet Organizer w/ Side Shelving



#### REPLACEMENT PARTS

Please do not contact the company purchased from as we can help you faster.

Order replacement parts and hardware at "boltonfurniture.com"



www.boltonfurniture.com

#### Part List- Over Toilet Organizer w/ Side Shelving



**Identifying the hardware**-Identify the hardware using the illustrations below.



www.boltonfurniture.com















## **"K" ANTI-TIP BAG**

| A | 4x14 Screw | 02 | С | Plastic wall bracket | 02 |
|---|------------|----|---|----------------------|----|
| В | 4x35 Screw | 02 | D | Nylon strap 1 40mm   | 01 |

# Secure to Stud behind Wallboard