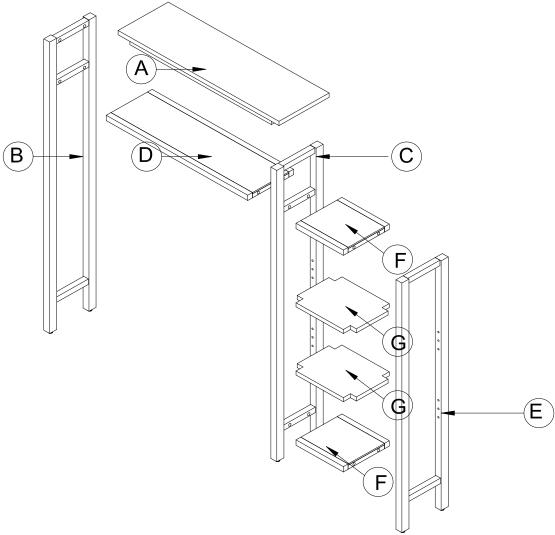

#### Part List- Over Toilet Organizer w/ Side Shelving

**Identifying the hardware**-Identify the hardware using the illustrations below.

www.boltonfurniture.com