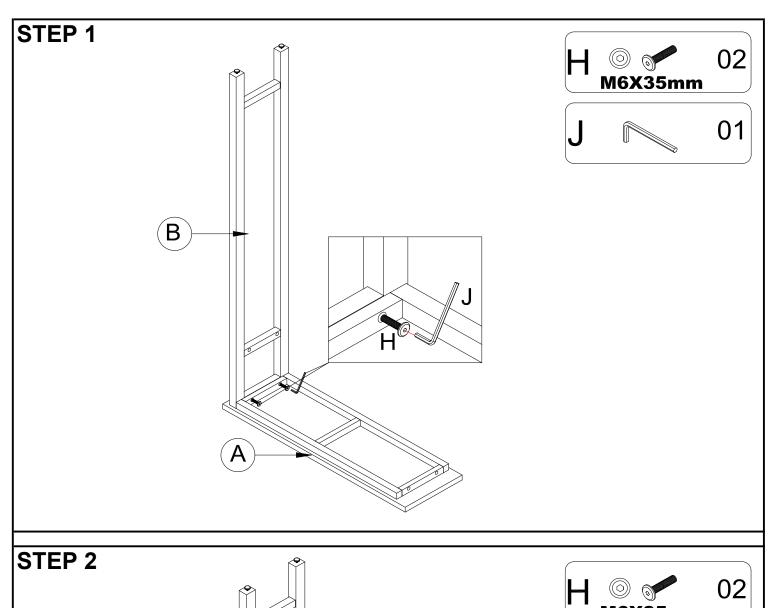

# ASSEMBLY INSTRUCTIONS

### Over Toilet Organizer w/ Side Shelving



#### REPLACEMENT PARTS

Please do not contact the company purchased from as we can help you faster.

Order replacement parts and hardware at "boltonfurniture.com"



www.boltonfurniture.com

#### Part List- Over Toilet Organizer w/ Side Shelving



**Identifying the hardware**-Identify the hardware using the illustrations below.



www.boltonfurniture.com















## **"K" ANTI-TIP BAG**

| A | 4x14 Screw | 02 | С | Plastic wall bracket | 02 |
|---|------------|----|---|----------------------|----|
| В | 4x35 Screw | 02 | D | Nylon strap 1 40mm   | 01 |

# Secure to Stud behind Wallboard