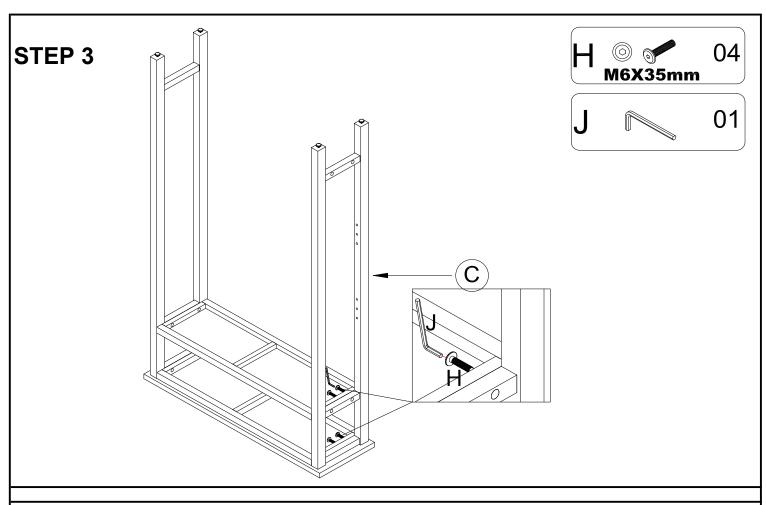

# ASSEMBLY INSTRUCTIONS

### Over Toilet Organizer w/ Side Shelving



#### REPLACEMENT PARTS

Please do not contact the company purchased from as we can help you faster.

Order replacement parts and hardware at "boltonfurniture.com"



www.boltonfurniture.com

#### Part List- Over Toilet Organizer w/ Side Shelving



**Identifying the hardware**-Identify the hardware using the illustrations below.



www.boltonfurniture.com















## **"K" ANTI-TIP BAG**

| A | 4x14 Screw | 02 | С | Plastic wall bracket | 02 |
|---|------------|----|---|----------------------|----|
| В | 4x35 Screw | 02 | D | Nylon strap 1 40mm   | 01 |

# Secure to Stud behind Wallboard