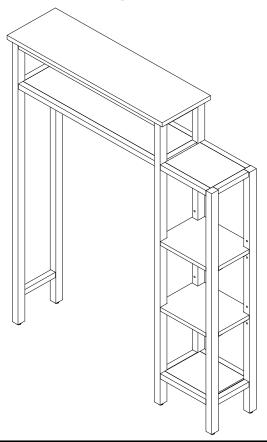

# ASSEMBLY INSTRUCTIONS

### Over Toilet Organizer w/ Side Shelving



#### REPLACEMENT PARTS

Please do not contact the company purchased from as we can help you faster.

Order replacement parts and hardware at "boltonfurniture.com"



www.boltonfurniture.com

#### Part List- Over Toilet Organizer w/ Side Shelving



**Identifying the hardware**-Identify the hardware using the illustrations below.



www.boltonfurniture.com















## **"K" ANTI-TIP BAG**

| A | 4x14 Screw | 02 | С | Plastic wall bracket | 02 |
|---|------------|----|---|----------------------|----|
| В | 4x35 Screw | 02 | D | Nylon strap 1 40mm   | 01 |

# Secure to Stud behind Wallboard