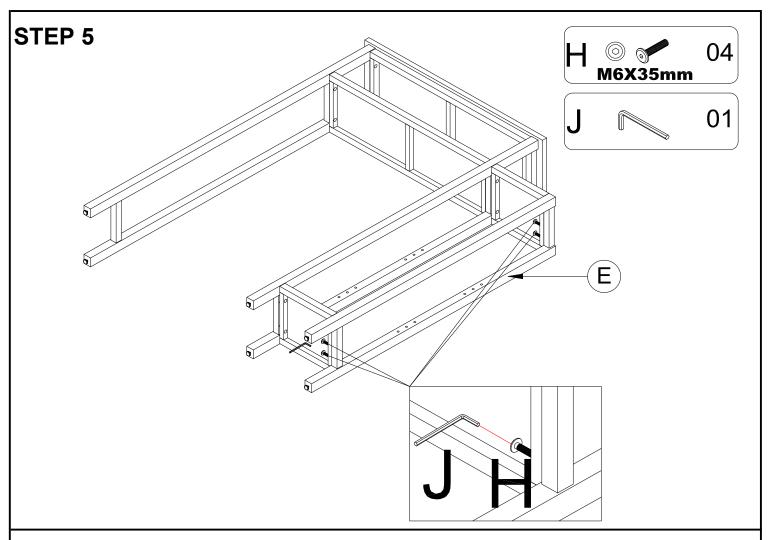

# ASSEMBLY INSTRUCTIONS

### Over Toilet Organizer w/ Side Shelving



#### REPLACEMENT PARTS

Please do not contact the company purchased from as we can help you faster.

Order replacement parts and hardware at "boltonfurniture.com"



www.boltonfurniture.com

#### Part List- Over Toilet Organizer w/ Side Shelving



**Identifying the hardware**-Identify the hardware using the illustrations below.



www.boltonfurniture.com















## **"K" ANTI-TIP BAG**

| A | 4x14 Screw | 02 | С | Plastic wall bracket | 02 |
|---|------------|----|---|----------------------|----|
| В | 4x35 Screw | 02 | D | Nylon strap 1 40mm   | 01 |

# Secure to Stud behind Wallboard