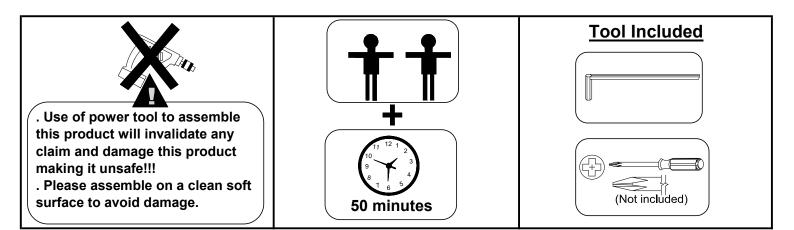

# ASSEMBLY INSTRUCTIONS

### Over Toilet Organizer w/ Side Shelving



#### REPLACEMENT PARTS

Please do not contact the company purchased from as we can help you faster.

Order replacement parts and hardware at "boltonfurniture.com"



www.boltonfurniture.com

#### Part List- Over Toilet Organizer w/ Side Shelving



**Identifying the hardware**-Identify the hardware using the illustrations below.



www.boltonfurniture.com















## **"K" ANTI-TIP BAG**

| A | 4x14 Screw | 02 | С | Plastic wall bracket | 02 |
|---|------------|----|---|----------------------|----|
| В | 4x35 Screw | 02 | D | Nylon strap 1 40mm   | 01 |

# Secure to Stud behind Wallboard