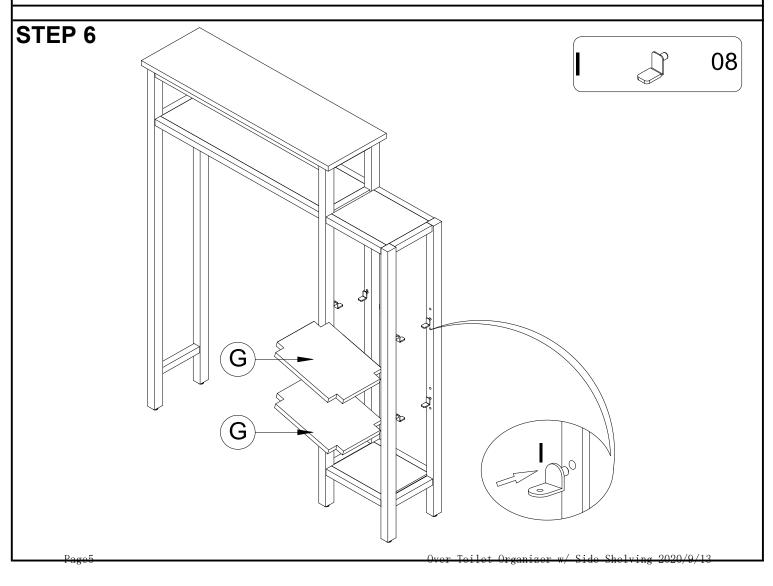

# ASSEMBLY INSTRUCTIONS

### Over Toilet Organizer w/ Side Shelving



#### REPLACEMENT PARTS

Please do not contact the company purchased from as we can help you faster.

Order replacement parts and hardware at "boltonfurniture.com"



www.boltonfurniture.com

#### Part List- Over Toilet Organizer w/ Side Shelving



**Identifying the hardware**-Identify the hardware using the illustrations below.



www.boltonfurniture.com















## **"K" ANTI-TIP BAG**

| A | 4x14 Screw | 02 | С | Plastic wall bracket | 02 |
|---|------------|----|---|----------------------|----|
| В | 4x35 Screw | 02 | D | Nylon strap 1 40mm   | 01 |

# Secure to Stud behind Wallboard