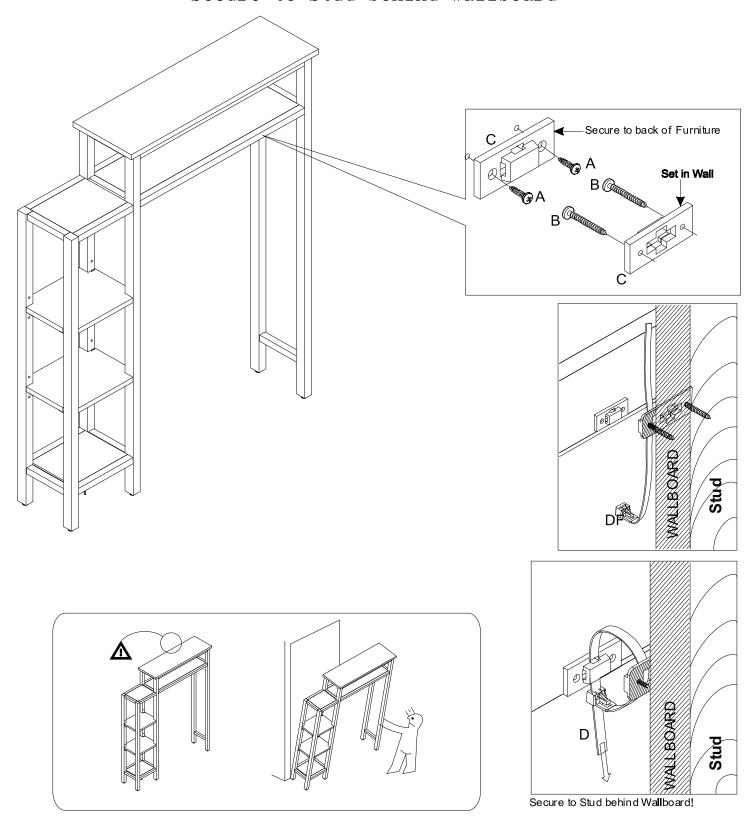

# ASSEMBLY INSTRUCTIONS

### Over Toilet Organizer w/ Side Shelving



#### REPLACEMENT PARTS

Please do not contact the company purchased from as we can help you faster.

Order replacement parts and hardware at "boltonfurniture.com"



www.boltonfurniture.com

#### Part List- Over Toilet Organizer w/ Side Shelving



**Identifying the hardware**-Identify the hardware using the illustrations below.



www.boltonfurniture.com















## **"K" ANTI-TIP BAG**

| A | 4x14 Screw | 02 | С | Plastic wall bracket | 02 |
|---|------------|----|---|----------------------|----|
| В | 4x35 Screw | 02 | D | Nylon strap 1 40mm   | 01 |

# Secure to Stud behind Wallboard