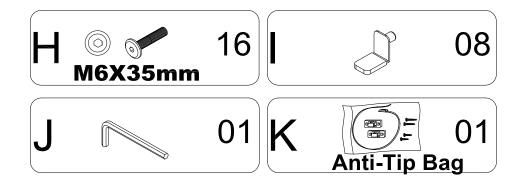

## **"K" ANTI-TIP BAG**

| A | 4x14 Screw | 02 | С | Plastic wall bracket | 02 |
|---|------------|----|---|----------------------|----|
| В | 4x35 Screw | 02 | D | Nylon strap 1 40mm   | 01 |