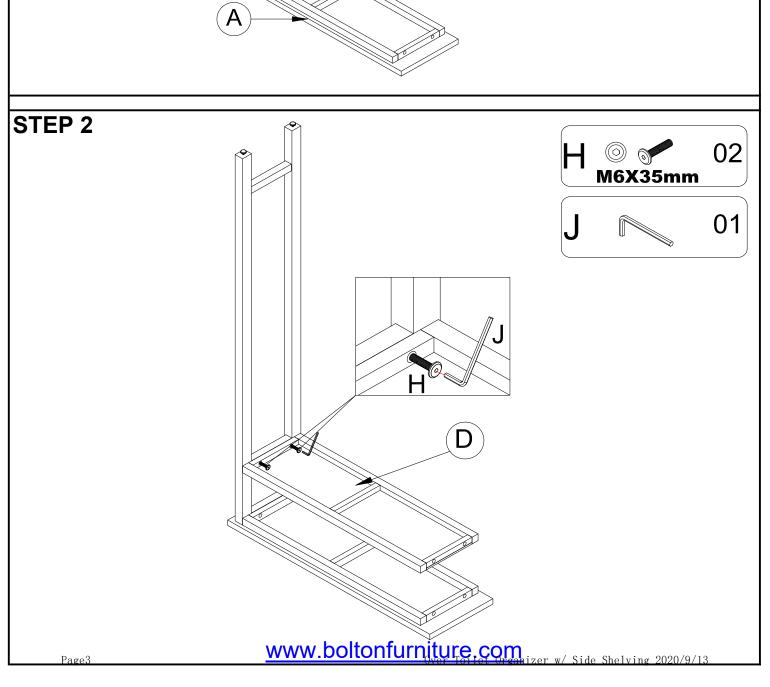

# ASSEMBLY INSTRUCTIONS

### Over Toilet Organizer w/ Side Shelving



#### REPLACEMENT PARTS

Please do not contact the company purchased from as we can help you faster.

Order replacement parts and hardware at "boltonfurniture.com"



www.boltonfurniture.com

#### Part List- Over Toilet Organizer w/ Side Shelving



**Identifying the hardware**-Identify the hardware using the illustrations below.



www.boltonfurniture.com















## **"K" ANTI-TIP BAG**

| A | 4x14 Screw | 02 | С | Plastic wall bracket | 02 |
|---|------------|----|---|----------------------|----|
| В | 4x35 Screw | 02 | D | Nylon strap 1 40mm   | 01 |

# Secure to Stud behind Wallboard