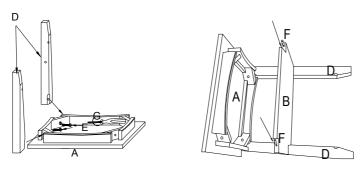

### Step 3

Lay Top Unit (A) upside down and attach 2 Posts (D) by using 2 Hex Bolts 45mm (E).

Note: It will help to have a second person at this time to assist in assembly.

Turn onto side, attach Shelf (B) to Posts (D) by using 2 Wooden Dowels (F).

**Step 4** Attach Bottom (C) using 2 Hex Bolts 45mm (E). Repeat same procedure with other 2 Posts (D).