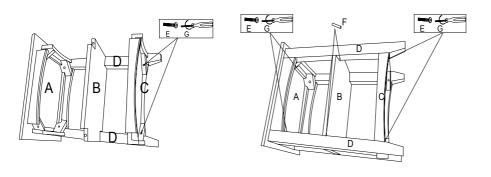

### Step 3

Lay Top Unit (A) upside down and attach 2 Posts (D) by using 2 Hex Bolts 45mm (E).

Note: It will help to have a second person at this time to assist in assembly.

Turn onto side, attach Shelf (B) to Posts (D) by using 2 Wooden Dowels (F).

**Step 4** Attach Bottom (C) using 2 Hex Bolts 45mm (E). Repeat same procedure with other 2 Posts (D).